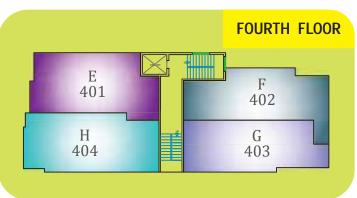

# TYPICAL FLOOR PLAN 1ST & 2ND FLOOR

TYPICAL FLOOR PLAN
3<sup>RD</sup> TO 7<sup>TH</sup> FLOOR

#### **AVAILABILITY CHART - DREAM FLOWER MISTLETOE**

### **AVAILABILITY CHART - DREAM FLOWER MISTLETOE**

| TYPE | MODEL | AREA (sq.ft.) |
|------|-------|---------------|
| Α    | 3 BHK | 1285          |
| В    | 3 BHK | 1300          |
| С    | 3 BHK | 1400          |
| D    | 3 BHK | 1245          |
| E    | 2 BHK | 1050          |
| F    | 2 BHK | 950           |
| G    | 2 BHK | 1045          |
| Н    | 2 BHK | 1135          |