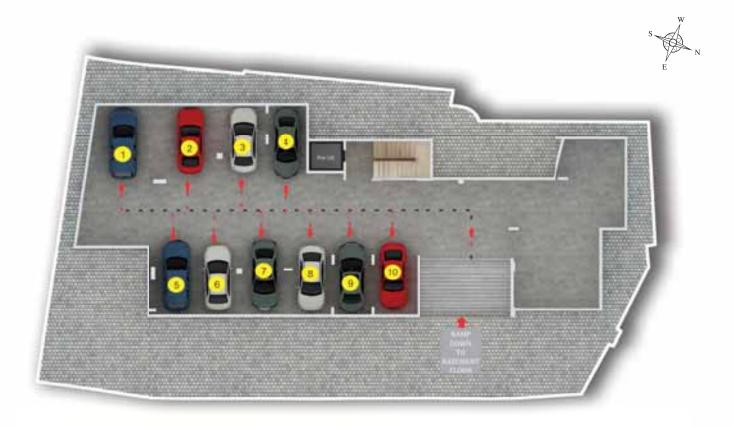

an's Munshi<br>Vidyashram<br>Choice School       | - 850 M<br>- 2.7 KM                                       | Government College<br>Tripunithura<br>Bhavan's Royal Institute 0f<br>Management<br>NSS College | -<br>-<br>- | 3.0 KM<br>800 M<br>3.2 KM |
| HOSPITAL                                             |                                                           | PLACE OF WOR                                                                                   | SHIP        |                           |
| Varma Hospital<br>Lakshmi Hospital<br>Taluk Hospital | <ul><li> 3.2 KM</li><li> 3.0 KM</li><li> 3.0 KM</li></ul> | Church<br>Juma Masjid<br>Temple                                                                | -           | 500 M<br>3.0 KM<br>650 M  |



# BASEMENT FLOOR CAR PARKING PLAN





# GROUND FLOOR CAR PARKING PLAN





# TYPICAL FLOOR PLAN 1ST & 2ND FLOOR







TYPICAL FLOOR PLAN
3<sup>RD</sup> TO 7<sup>TH</sup> FLOOR











#### **AREA DETAILS**

| TYPE A       |                 |  |  |  |
|--------------|-----------------|--|--|--|
| Area         | 1285 Sq.ft.     |  |  |  |
| Model        | 3 BHK           |  |  |  |
| Direction    | South - Western |  |  |  |
| Front Facing | North           |  |  |  |

| T | /P | EΑ | (3 | ВН | K) |
|---|----|----|----|----|----|
|   |    |    |    |    |    |

| Room              | Length<br>in cm | Breadth<br>in cm | Length<br>in feet | Breadth<br>in feet | Total<br>Area Sq.ft. |
|-------------------|-----------------|------------------|-------------------|--------------------|----------------------|
| Living