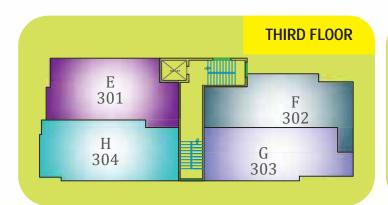

# TYPICAL FLOOR PLAN 1ST & 2ND FLOOR

TYPICAL FLOOR PLAN
3<sup>RD</sup> TO 7<sup>TH</sup> FLOOR

#### **AVAILABILITY CHART - DREAM FLOWER MISTLETOE**

### **AVAILABILITY CHART - DREAM FLOWER MISTLETOE**

| TYPE | MODEL | AREA (sq.ft.) |
|------|-------|---------------|
| Α    | 3 BHK | 1285          |
| В    | 3 BHK | 1300          |
| С    | 3 BHK | 1400          |
| D    | 3 BHK | 1245          |
| E    | 2 BHK | 1050          |
| F    | 2 BHK | 950           |
| G    | 2 BHK | 1045          |
| Н    | 2 BHK | 1135          |