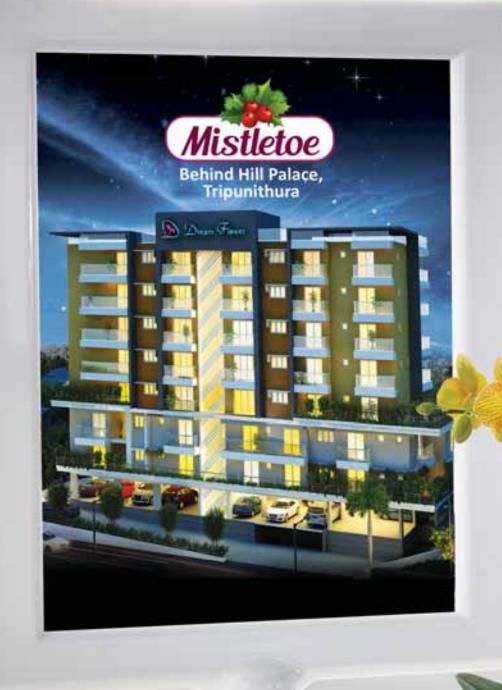

# **Everlasting Luxury. Evergreen Destination!**

Dreamflower Mistletoe is the 46th project of Dreamflower Housing Projects Pvt. Ltd. It is located at Kollanpady Bus Stop just 700 m from Tripunithura Hill Palace and 2 km from Kochi Refinery Limited. There will be a total of 28 flats (20 units of 2BHK and 8 units of 3BHK) in 20 cents of land. All flats are semifurnished and there are only 4 units per floor giving ample lighting and ventilation. The structure is Basement + Ground+7 floors with ample Car Parking space at the Basement and Stilt Parking space on the Ground Floor. The cost is inclusive of Car Parking, Taxes, Electricity and Water connection charges. There are no hidden charges except Registration, thus offering you absolute safeguard against any price hikes.