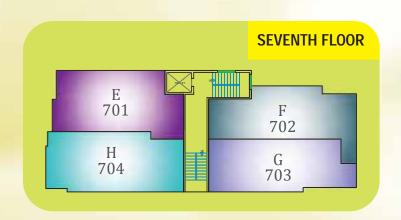

# TYPICAL FLOOR PLAN 1ST & 2ND FLOOR

TYPICAL FLOOR PLAN
3<sup>RD</sup> TO 7<sup>TH</sup> FLOOR