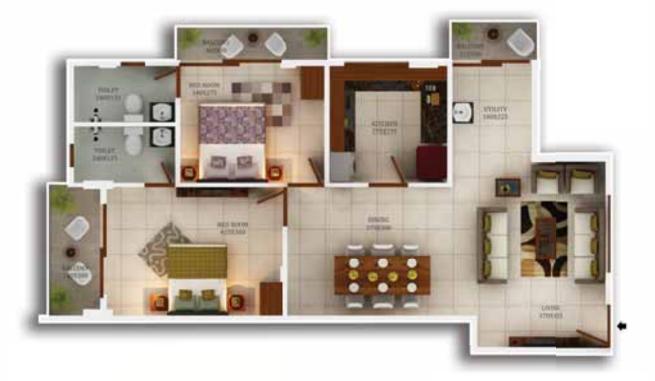

#### TYPE - E (2 BHK) AREA - 1050 SQ.FT.

#### **AREA DETAILS**

| TYPE E       |                 |  |  |  |
|--------------|-----------------|--|--|--|
| Area         | 1050 Sq.ft.     |  |  |  |
| Model        | 2 BHK           |  |  |  |
| Direction    | South - Western |  |  |  |
| Front Facing | North           |  |  |  |

#### TYPE E (2 BHK)

| <u></u>           | Length | Breadth | Length  | Breadth | Total       |
|-------------------|--------|---------|---------|---------|-------------|
| Room              | in cm  | in cm   | in feet | in feet | Area Sq.ft. |
| Living            | 370    | 435     | 12      | 14      | 173         |
| Dining            | 375    | 300     | 12      | 10      | 121         |
| Utility           | 180    | 225     | 6       | 7       | 44          |
| Balcony           | 215    | 90      | 7       | 3       | 21          |
| Bedroom 1         | 340    | 275     | 11      | 9       | 101         |
| Toilet 1          | 240    | 133     | 8       | 4       | 34          |
| Balcony           | 360    | 90      | 12      | 3       | 35          |
| Bedroom 2         | 415    | 300     | 14      | 10      | 134         |
| Toilet 2          | 240    | 133     | 8       | 4       | 34          |
| Balcony           | 120    | 300     | 4       | 10      | 39          |
| Kitchen           | 275    | 275     | 9       | 9       | 81          |
| Plinth Area       |        |         |         | 886     |             |
| Common Area (16%) |        |         | 164     |         |             |
| Total Area        |        |         | 1050    |         |             |