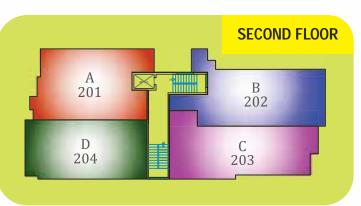

# TYPICAL FLOOR PLAN 1ST & 2ND FLOOR

TYPICAL FLOOR PLAN
3<sup>RD</sup> TO 7<sup>TH</sup> FLOOR

### **AVAILABILITY CHART - DREAM FLOWER MISTLETOE**

| TYPE | MODEL | AREA (sq.ft.) |
|------|-------|---------------|
| Α    | 3 BHK | 1285          |
| В    | 3 BHK | 1300          |
| С    | 3 BHK | 1400          |
| D    | 3 BHK | 1245          |
| E    | 2 BHK | 1050          |
| F    | 2 BHK | 950           |
| G    | 2 BHK | 1045          |
| Н    | 2 BHK | 1135          |