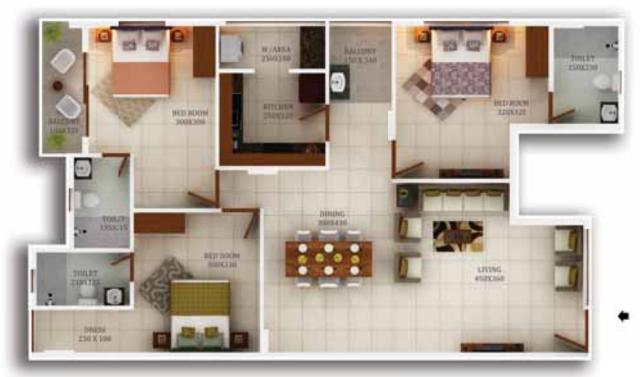

#### **AREA DETAILS**

| TYPE A       |                 |  |  |  |
|--------------|-----------------|--|--|--|
| Area         | 1285 Sq.ft.     |  |  |  |
| Model        | 3 BHK           |  |  |  |
| Direction    | South - Western |  |  |  |
| Front Facing | North           |  |  |  |

| T | /P | EΑ | (3 | ВН | K) |
|---|----|----|----|----|----|
|   |    |    |    |    |    |

| Room              | Length<br>in cm | Breadth<br>in cm | Length<br>in feet | Breadth<br>in feet | Total<br>Area Sq.ft. |
|-------------------|-----------------|------------------|-------------------|--------------------|----------------------|
| Living            | 450             | 360              | 15                | 12                 | 174                  |
| Dining            | 300             | 430              | 10                | 14                 | 139                  |
| Balcony           | 150             | 340              | 5                 | 11                 | 55                   |
| Bedroom 1         | 320             | 320              | 10                | 10                 | 110                  |
| Toilet 1          | 150             | 230              | 5                 | 8                  | 37                   |
| Bedroom 2         | 300             | 330              | 10                | 11                 | 106                  |
| Dress             | 230             | 100              | 8                 | 3                  | 25                   |
| Toilet 2          | 218             | 125              | 7                 | 4                  | 29                   |
| Bedroom 3         | 300             | 300              | 10                | 10                 | 97                   |
| Toilet 3          | 135             | 215              | 4                 | 7                  | 31                   |
| Balcony           | 100             | 320              | 3                 | 10                 | 34                   |
| Kitchen           | 250             | 220              | 8                 | 7                  | 59                   |
| Work Area         | 250             | 100              | 8                 | 3                  | 27                   |
| Plinth Area       |                 |                  |                   |                    | 1082                 |
| Common Area (16%) |                 |                  |                   | 203                |                      |
| Total Area        |                 |                  |                   | 1285               |                      |