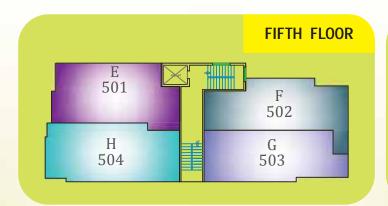

# TYPICAL FLOOR PLAN 1ST & 2ND FLOOR

TYPICAL FLOOR PLAN
3<sup>RD</sup> TO 7<sup>TH</sup> FLOOR

#### **AVAILABILITY CHART - DREAM FLOWER MISTLETOE**

### **AVAILABILITY CHART - DREAM FLOWER MISTLETOE**

| TYPE | MODEL | AREA (sq.ft.) |
|------|-------|---------------|
| Α    | 3 BHK | 1285          |
| В    | 3 BHK | 1300          |
| С    | 3 BHK | 1400          |
| D    | 3 BHK | 1245          |
| E    | 2 BHK | 1050          |
| F    | 2 BHK | 950           |
| G    | 2 BHK | 1045          |
| Н    | 2 BHK | 1135          |