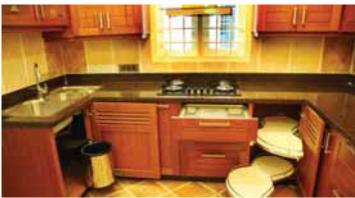

#### **SPECIFICATION**

**Structure** : RCC framed earthquake resistant structure. Foundation as per structural requirement. Walls

with solid blocks.

**Flooring** : 2\*2 Vitrified tiles for the entire apartment, Vitrified/Granite/Marble tiles for lobby and common

area.

**Toilets**: Ceramic tiles for floors and glazed tiles for walls up to 6ft height. Concealed pipes and CP fittings.

Hot and cold water taps with overhead shower and provision for geyser. Wash basin in

bathrooms and dining space. Cera/ RAK Wall Mount EWC.

Fittings : Godrej / Doorset / Equivalent lock for front Door, stainless steel hinges. Branded brass fittings and

mortise lock for inside doors.

**Kitchen**: Counter with Black Granite top, wall tiling on counter top up to 45 cm height. Stainless steel sink.

Box cupboard with Wood/MDF will be provided above the counter. Wooden covering done below the counter with 6 no.s - pullouts. Any other Modular accessories can be done at extra

cost.

Cupboards : Wood-MDF Wardrobes (210 cm\*100 cm\*45 cm) with polish/ paint finish provided for all