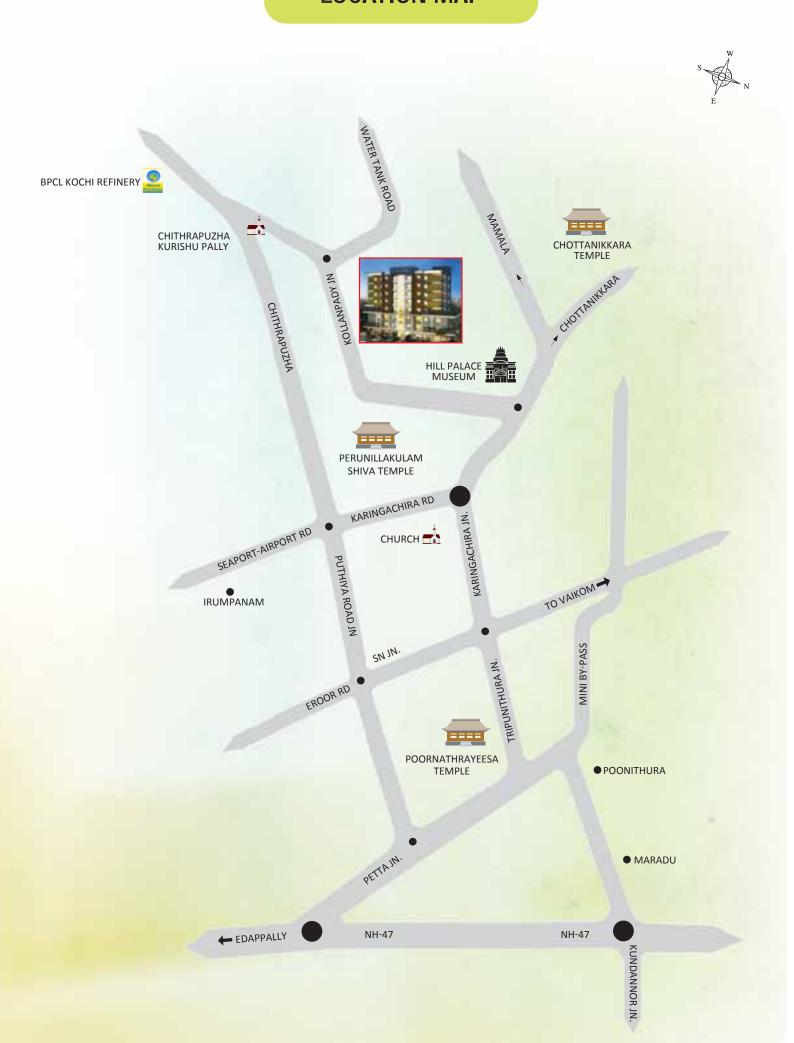

### **LOCATION MAP**

## DISTANCE TO PROMINENT PLACES

| TRANSPORTATION                                       |                                                           | SHOPPING                                                                                       |             |                           |
|------------------------------------------------------|-----------------------------------------------------------|------------------------------------------------------------------------------------------------|-------------|---------------------------|
| Seaport - Airport Ro<br>BPCL Kochi                   | ad - 1.0 KM<br>- 2.0 KM                                   | Abad Nucleus Mall                                                                              | -           | 5.3 KM                    |
| SCHOO                                                | LS                                                        | COLLEGE                                                                                        |             |                           |
| Bhavan's Munshi<br>Vidyashram<br>Choice School       | - 850 M<br>- 2.7 KM                                       | Government College<br>Tripunithura<br>Bhavan's Royal Institute 0f<br>Management<br>NSS College | -<br>-<br>- | 3.0 KM<br>800 M<br>3.2 KM |
| HOSPITAL                                             |                                                           | PLACE OF WOR                                                                                   | SHIP        |                           |
| Varma Hospital<br>Lakshmi Hospital<br>Taluk Hospital | <ul><li> 3.2 KM</li><li> 3.0 KM</li><li> 3.0 KM</li></ul> | Church<br>Juma Masjid<br>Temple                                                                | -           | 500 M<br>3.0 KM<br>650 M  |