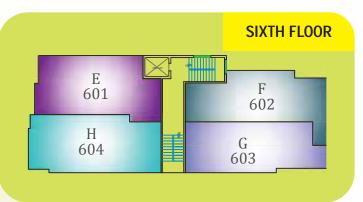

# TYPICAL FLOOR PLAN 1ST & 2ND FLOOR

TYPICAL FLOOR PLAN
3<sup>RD</sup> TO 7<sup>TH</sup> FLOOR

#### **AVAILABILITY CHART - DREAM FLOWER MISTLETOE**

### **AVAILABILITY CHART - DREAM FLOWER MISTLETOE**

| TYPE | MODEL | AREA (sq.ft.) |
|------|-------|---------------|
| Α    | 3 BHK | 1285          |
| В    | 3 BHK | 1300          |
| С    | 3 BHK | 1400          |
| D    | 3 BHK | 1245          |
| E    | 2 BHK | 1050          |
| F    | 2 BHK | 950           |
| G    | 2 BHK | 1045          |
| Н    | 2 BHK | 1135          |