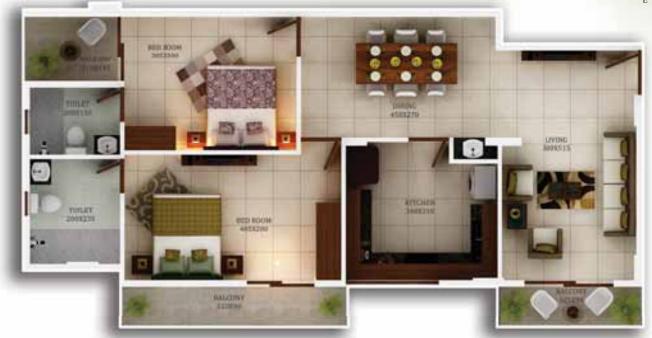

#### TYPE - H (2 BHK) AREA - 1135 SQ.FT.

#### **AREA DETAILS**

| ТҮРЕ Н       |                 |  |
|--------------|-----------------|--|
| Area         | 1135 Sq.ft.     |  |
| Model        | 2 BHK           |  |
| Direction    | South - Eastern |  |
| Front Facing | North           |  |

#### TYPE H (2 BHK)

| Room              | Length<br>in cm | Breadth<br>in cm | Length<br>in feet | Breadth<br>in feet | Total<br>Area Sq.ft. |
|-------------------|-----------------|------------------|-------------------|--------------------|----------------------|
| Living            | 300             | 515              | 10                | 17                 | 166                  |
| Dining            | 450             | 270              | 15                | 9                  | 131                  |
| Balcony           | 325             | 90               | 11                | 3                  | 31                   |
| Bedroom 1         | 385             | 300              | 13                | 10                 | 124                  |
| Toilet 1          | 200             | 150              | 7                 | 5                  | 32                   |
| Balcony           | 210             | 145              | 7                 | 5                  | 33                   |
| Bedroom 2         | 485             | 280              | 16                | 9                  | 146                  |
| Toilet 2          | 200             | 235              | 7                 | 8                  | 51                   |
| Balcony 2         | 510             | 90               | 17                | 3                  | 49                   |
| Kitchen           | 340             | 310              | 11                | 10                 | 113                  |
| Plinth Area       |                 |                  |                   |                    | 957                  |
| Common Area (16%) |                 |                  | 178               |                    |                      |
| Total Area        |                 |                  | 1135              |                    |                      |