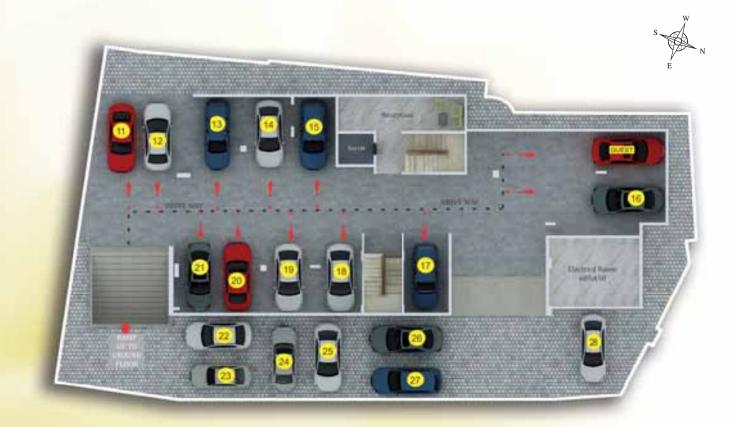

chool       | - 850 M<br>- 2.7 KM                                       | Government College<br>Tripunithura<br>Bhavan's Royal Institute 0f<br>Management<br>NSS College | -<br>-<br>- | 3.0 KM<br>800 M<br>3.2 KM |
| HOSPITAL                                             |                                                           | PLACE OF WOR                                                                                   | SHIP        |                           |
| Varma Hospital<br>Lakshmi Hospital<br>Taluk Hospital | <ul><li> 3.2 KM</li><li> 3.0 KM</li><li> 3.0 KM</li></ul> | Church<br>Juma Masjid<br>Temple                                                                | -           | 500 M<br>3.0 KM<br>650 M  |



# BASEMENT FLOOR CAR PARKING PLAN





# GROUND FLOOR CAR PARKING PLAN





# TYPICAL FLOOR PLAN 1ST & 2ND FLOOR







TYPICAL FLOOR PLAN
3<sup>RD</sup> TO 7<sup>TH</sup> FLOOR











#### **AREA DETAILS**

| TYPE A       |                 |  |  |  |
|--------------|-----------------|--|--|--|
| Area         | 1285 Sq.ft.     |  |  |  |
| Model        | 3 BHK           |  |  |  |
| Direction    | South - Western |  |  |  |
| Front Facing | North           |  |  |  |

| T | /P | EΑ | (3 | ВН | K) |
|---|----|----|----|----|----|
|   |    |    |    |    |    |

| Room              | Length<br>in cm | Breadth<br>in cm | Length<br>in feet | Breadth<br>in feet | Total<br>Area Sq.ft. |
|-------------------|-----------------|------------------|-------------------|--------------------|----------------------|
| Living            | 450             | 360