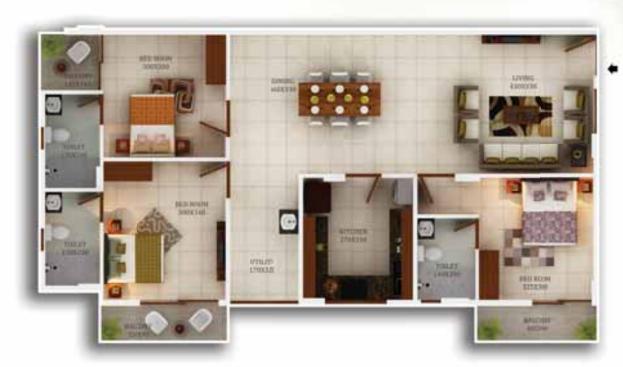

#### TYPE - D (3 BHK) AREA - 1245 SQ.FT.

#### **AREA DETAILS**

| TYPE D       |                 |  |  |  |
|--------------|-----------------|--|--|--|
| Area         | 1245 Sq.ft.     |  |  |  |
| Model        | 3 BHK           |  |  |  |
| Direction    | South - Eastern |  |  |  |
| Front Facing | North           |  |  |  |

#### TYPE D (3 BHK)

| Room              | Length<br>in cm | Breadth<br>in cm | Length<br>in feet | Breadth<br>in feet | Total<br>Area Sqft |  |
|-------------------|-----------------|------------------|-------------------|--------------------|--------------------|--|
| Living            | 430             | 330              | 14                | 11                 | 153                |  |
| Dining            | 460             | 330              | 15                | 11                 | 163                |  |
| Utility           | 170             | 325              | 6                 | 11                 | 59                 |  |
| Bedroom 1         | 325             | 300              | 11                | 10                 | 105                |  |
| Toilet 1          | 140             | 200              | 5                 | 7                  | 30                 |  |
| Balcony           | 305             | 90               | 10                | 3                  | 30                 |  |
| Bedroom 2         | 300             | 300              | 10                | 10                 | 97                 |  |
| Toilet 2          | 130             | 230              | 4                 | 8                  | 32                 |  |
| Balcony           | 155             | 140              | 5                 | 5                  | 23                 |  |
| Bedroom 3         | 300             | 340              | 10                | 11                 | 110                |  |
| Toilet 3          | 130             | 230              | 4                 | 8                  | 32                 |  |
| Balcony           | 320             | 90               | 10                | 3                  | 31                 |  |
| Kitchen           | 270             | 310              | 9                 | 10                 | 90                 |  |
| Plinth Area       |                 |                  |                   |                    | 1047               |  |
| Common Area (16%) |                 |                  |                   | 198                |                    |  |
| _                 |                 |                  |                   |                    |                    |  |