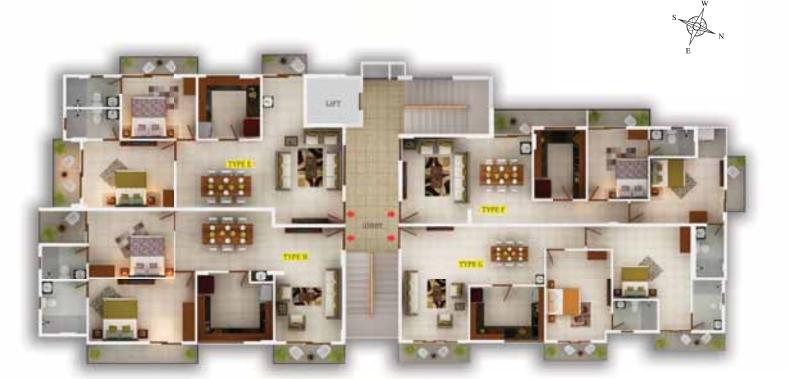

# TYPICAL FLOOR PLAN 1ST & 2ND FLOOR

TYPICAL FLOOR PLAN
3<sup>RD</sup> TO 7<sup>TH</sup> FLOOR