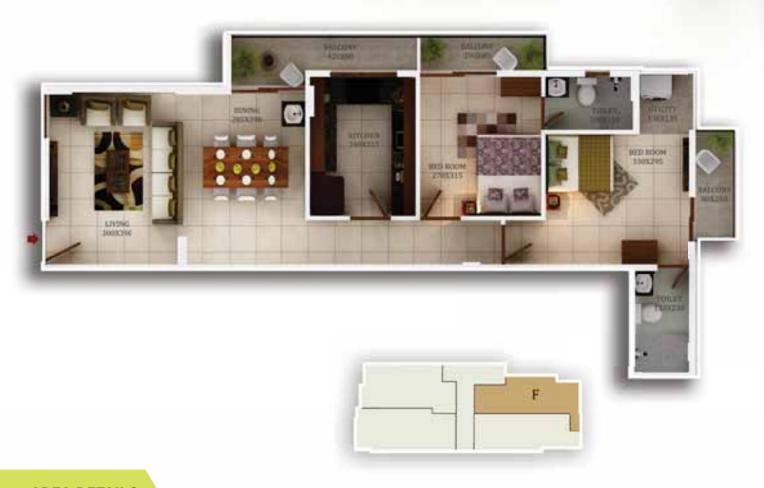

#### TYPE - F (2 BHK) AREA - 950 SQ.FT.

#### **AREA DETAILS**

| TYPE F       |                 |  |  |
|--------------|-----------------|--|--|
| Area         | 950 Sq.ft.      |  |  |
| Model        | 2 BHK           |  |  |
| Direction    | North - Western |  |  |
| Front Facing | South           |  |  |

| TYPE F | (2 BHK) |
|--------|---------|
|--------|---------|

|                   | Length | Breadth | Length  | Breadth | Total       |
|-------------------|--------|---------|---------|---------|-------------|
| Room              | in cm  | in cm   | in feet | in feet | Area Sq.ft. |
| Living            | 300    | 390     | 10      | 13      | 126         |
| Dining            | 285    | 390     | 9       | 13      | 119         |
| Balcony           | 420    | 90      | 14      | 3       | 41          |
| Bedroom 1         | 270    | 315     | 9       | 10      | 91          |
| Toilet 1          | 200    | 120     | 7       | 4       | 26          |
| Balcony           | 290    | 80      | 10      | 3       | 25          |
| Bedroom 2         | 330    | 295     | 11      | 10      | 105         |
| Toilet 2          | 125    | 230     | 4       | 8       | 31          |
| Balcony           | 80     | 250     | 3       | 8       | 21          |
| Utility           | 130    | 135     | 4       | 4       | 19          |
| Kitchen           | 240    | 315     | 8       | 10      | 81          |
| Plinth Area       |        |         |         |         | 801         |
| Common Area (16%) |        |         | 149     |         |             |
| Total Area        |        |         | 950     |         |             |