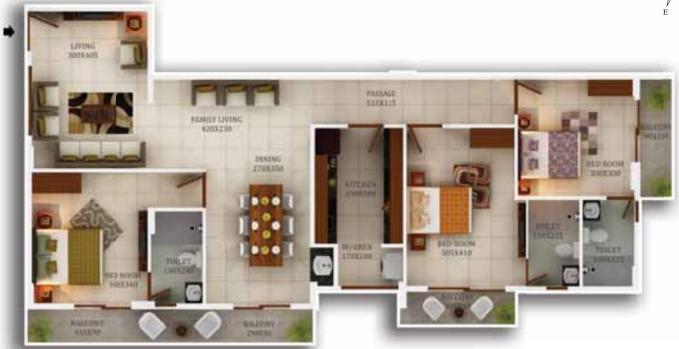

#### TYPE B (3 BHK)

| Room              | Length<br>in cm | Breadth<br>in cm | Length<br>in feet | Breadth<br>in feet | Total<br>Area Sq.ft. |
|-------------------|-----------------|------------------|-------------------|--------------------|----------------------|
| Foyer             | 315             | 150              | 10                | 5                  | 51                   |
| Living            | 440             | 300              | 14                | 10                 | 142                  |
| Dining            | 330             | 370              | 11                | 12                 | 131                  |
| Balcony           | 180             | 240              | 6                 | 8                  | 46                   |
| Bedroom 1         | 330             | 300              | 11                | 10                 | 106                  |
| Toilet 1          | 150             | 230              | 5                 | 8                  | 37                   |
| Bedroom 2         | 330             | 275              | 11                | 9                  | 98                   |
| Toilet 2          | 130             | 230              | 4                 | 8                  | 32                   |
| Bedroom 3         | 300             | 365              | 10                | 12                 | 118                  |
| Toilet 3          | 230             | 120              | 8                 | 4                  | 30                   |
| Balcony           | 80              | 400              | 3                 | 13                 | 34                   |
| Kitchen           | 390             | 225              | 13                | 7                  | 94                   |
| Work Area         | 240             | 105              | 8                 | 3                  | 27                   |
| Plinth Area       |                 |                  |                   | 1095               |                      |
| Common Area (16%) |                 |                  |                   | 205                |                      |
| Total Area        |                 |                  |                   | 1200               |                      |