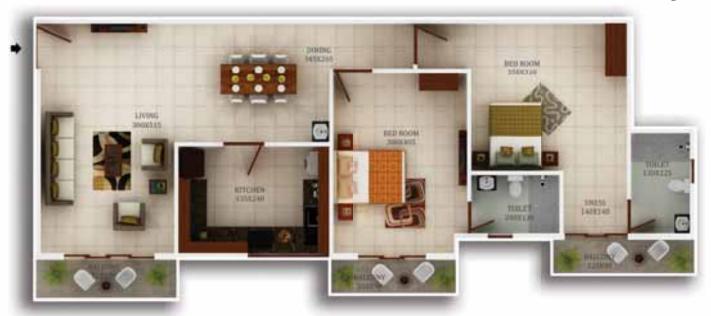

#### TYPE C (3 BHK)

|                   |                 | •                | •                 |                    |                      |
|-------------------|-----------------|------------------|-------------------|--------------------|----------------------|
| Room              | Length<br>in cm | Breadth<br>in cm | Length<br>in feet | Breadth<br>in feet | Total<br>Area Sq.ft. |
| Living            | 300             | 405              | 10                | 13                 | 131                  |
| Family Living     | 420             | 230              | 14                | 8                  | 104                  |
| Dining            | 270             | 350              | 9                 | 11                 | 102                  |
| Balcony           | 290             | 90               | 10                | 3                  | 28                   |
| Bedroom 1         | 300             | 340              | 10                | 11                 | 110                  |
| Toilet 1          | 130             | 240              | 4                 | 8                  | 34                   |
| Balcony           | 455             | 90               | 15                | 3                  | 44                   |
| Passage           | 525             | 115              | 17                | 4                  | 65                   |
| Bedroom 2         | 305             | 410              | 10                | 13                 | 134                  |
| Toilet 2          | 130             | 225              | 4                 | 7                  | 31                   |
| Balcony           | 305             | 90               | 10                | 3                  | 30                   |
| Bedroom 3         | 300             | 300              | 10                | 10                 | 97                   |
| Toilet 3          | 130             | 225              | 4                 | 7                  | 31                   |
| Balcony           | 90              | 310              | 3                 | 10                 | 30                   |
| Kitchen           | 230             | 300              | 8                 | 10                 | 74                   |
| Work Area         | 170             | 100              | 6                 | 3                  | 18                   |
| Plinth Area       |                 |                  |                   |                    | 1176                 |
| Common Area (16%) |                 |                  |                   |                    | 224                  |
| Total Area        |                 |                  |                   |                    | 1400                 |