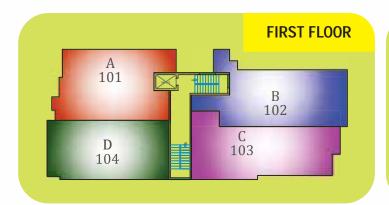

# TYPICAL FLOOR PLAN 1ST & 2ND FLOOR

TYPICAL FLOOR PLAN
3<sup>RD</sup> TO 7<sup>TH</sup> FLOOR

### **AVAILABILITY CHART - DREAM FLOWER MISTLETOE**

| TYPE | MODEL | AREA (sq.ft.) |
|------|-------|---------------|
| Α    | 3 BHK | 1285          |
| В    | 3 BHK | 1300          |
| С    | 3 BHK | 1400          |
| D    | 3 BHK | 1245          |
| E    | 2 BHK | 1050          |
| F    | 2 BHK | 950           |
| G    | 2 BHK | 1045          |
| Н    | 2 BHK | 1135          |