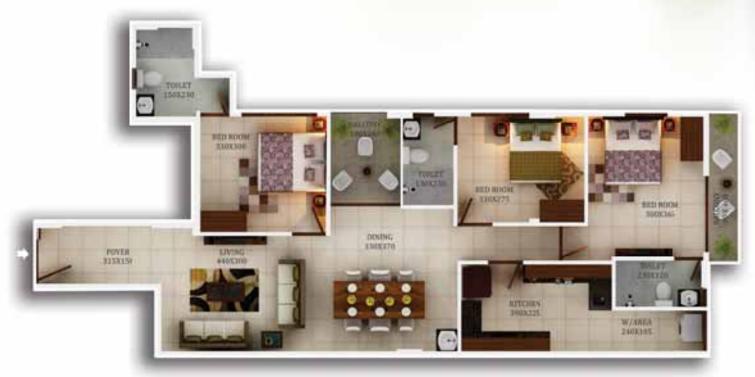

#### **AREA DETAILS**

| TYPE B       |                 |  |  |  |
|--------------|-----------------|--|--|--|
| Area         | 1300 Sq.ft.     |  |  |  |
| Model        | 3 BHK           |  |  |  |
| Direction    | North - Western |  |  |  |
| Front Facing | South           |  |  |  |

#### TYPE B (3 BHK)

| Room              | Length<br>in cm | Breadth<br>in cm | Length<br>in feet | Breadth<br>in feet | Total<br>Area Sq.ft. |
|-------------------|-----------------|------------------|-------------------|--------------------|----------------------|
| Foyer             | 315             | 150              | 10                | 5                  | 51                   |
| Living            | 440             | 300              | 14                | 10                 | 142                  |
| Dining            | 330             | 370              | 11                | 12                 | 131                  |
| Balcony           | 180             | 240              | 6                 | 8                  | 46                   |
| Bedroom 1         | 330             | 300              | 11                | 10                 | 106                  |
| Toilet 1          | 150             | 230              | 5                 | 8                  | 37                   |
| Bedroom 2         | 330             | 275              | 11                | 9                  | 98                   |
| Toilet 2          | 130             | 230              | 4                 | 8                  | 32                   |
| Bedroom 3         | 300             | 365              | 10                | 12                 | 118                  |
| Toilet 3          | 230             | 120              | 8                 | 4                  | 30                   |
| Balcony           | 80              | 400              | 3                 | 13                 | 34                   |
| Kitchen           | 390             | 225              | 13                | 7                  | 94                   |
| Work Area         | 240             | 105              | 8                 | 3                  | 27                   |
| Plinth Area       |                 |                  |                   | 1095               |                      |
| Common Area (16%) |                 |                  |                   | 205                |                      |
| Total Area        |                 |                  |                   | 1200               |                      |