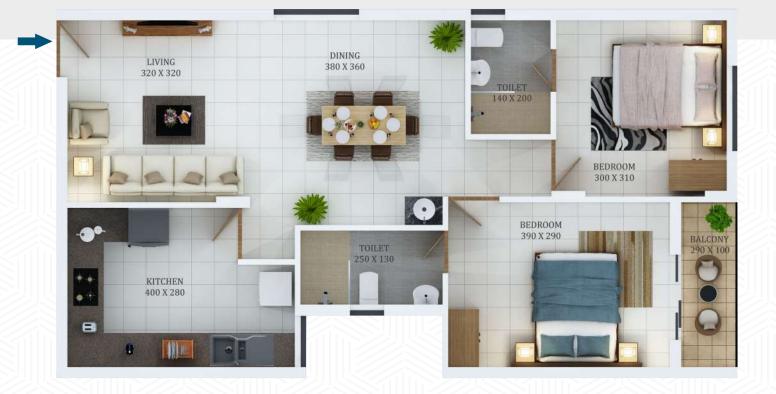

# ТҮРЕ Н (2ВНК)

Total Area - 950 Sq.ft.

| Туре         | H            |
|--------------|--------------|
| Area         | 950          |
| Model        | <b>2 BHK</b> |
| Direction    | Eastern      |
| Front Facing | West         |

| Room              | Length<br>in cm | Breadth<br>in cm | Length<br>in feet | Breadth<br>in feet | Total Area<br>Sqft |
|-------------------|-----------------|------------------|-------------------|--------------------|--------------------|
| Living            | 320             | 320              | 10                | 10                 | 110                |
| Dining            | 380             | 360              | 12                | 12                 | 147                |
| Bedroom 1         | 390             | 290              | 13                | 10                 | 122                |
| Balcony 1         | 290             | 100              | 3                 | 10                 | 31                 |
| Toilet 1          | 250             | 130              | 8                 | 4                  | 35                 |
| Bedroom 2         | 300             | 310              | 10                | 10                 | 100                |
| Toilet 2          | 140             | 200              | 5                 | 7                  | 30                 |
| Kitchen           | 400             | 280              | 13                | 9                  | 120                |
| Plinth Area       |                 | 1.300            | Ser Daniel        | and a              | 809                |
| Common Area (15%) |                 |                  | 141               |                    |                    |
| Total Area        | the second      |                  | A Starting        |                    | 950                |