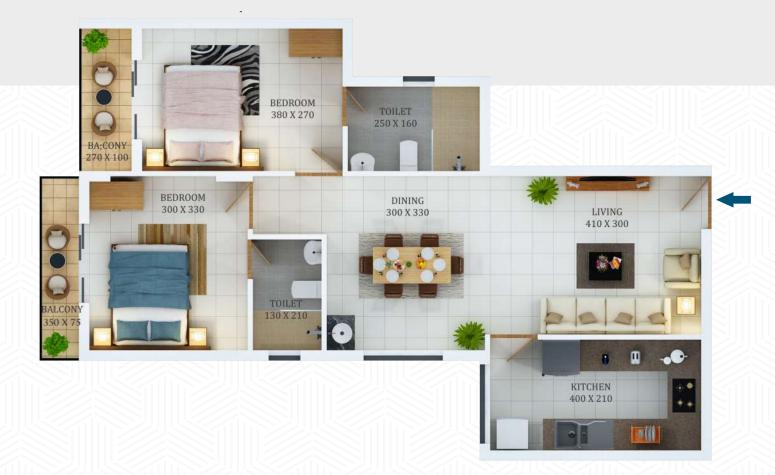

Total Area - 940 Sq.ft.

| Туре         | В                            |
|--------------|------------------------------|
| Area         | 940                          |
| Model        | 2 BHK                        |
| Direction    | Centre towards South-Western |
| Front Facing | East                         |

| Room        | Length<br>in cm | Breadth<br>in cm | Length<br>in feet | Breadth<br>in feet | Total Area<br>Sqft |
|-------------|-----------------|------------------|-------------------|--------------------|--------------------|
| Living      | 410             | 300              | 13                | 10                 | 132                |
| Dining      | 300             | 330              | 10                | 11                 | 106                |
| Bedroom 1   | 380             | 270              | 12                | 9                  | 110                |
| Balcony 1   | 270             | 100              | 9                 | 3                  | 29                 |
| Toilet 1    | 250             | 160              | 8                 | 5                  | 43                 |
| Bedroom 2   | 300             | 330              | 10                | 11                 | 106                |
| Balcony 2   | 350             | 75               | 11                | 2                  | 28                 |
| Toilet 2    | 130             | 210              | 4                 | 7                  | 29                 |
| Kitchen     | 400             | 210              | 13                | 7                  | 90                 |
| Plinth Area | 800             |                  |                   |                    |                    |
| Common Ar   | 140             |                  |                   |                    |                    |
| Total Area  |                 |                  |                   |                    | 940                |