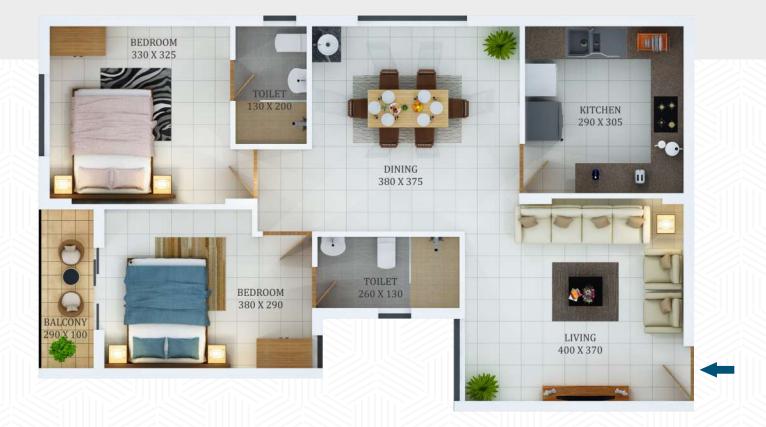

ТҮРЕ К (ЗВНК)

Total Area - 1350 Sq.ft.

| Туре         | K             |
|--------------|---------------|
| Area         | 1350          |
| Model        | 3 ВНК         |
| Direction    | South-Eastern |
| Front Facing | West          |

| Room              | Length<br>in cm | Breadth<br>in cm | Length<br>in feet | Breadth<br>in feet | Total Area<br>Sqft |
|-------------------|-----------------|------------------|-------------------|--------------------|--------------------|
| Living            | 320             | 450              | 10                | 15                 | 155                |
| Dining            | 290             | 410              | 10                | 13                 | 128                |
| Balcony           | 290             | 100              | 10                | 3                  | 31                 |
| Bedroom 1         | 300             | 360              | 10                | 12                 | 116                |
| Balcony 1         | 330             | 75               | 11                | 2                  | 27                 |
| Toilet 1          | 130             | 240              | 4                 | 8                  | 34                 |
| Bedroom 2         | 270             | 350              | 9                 | 11                 | 102                |
| Balcony 2         | 300             | 75               | 10                | 2                  | 24                 |
| Toilet 2          | 130             | 240              | 4                 | 8                  | 34                 |
| Bedroom3          | 400             | 300              | 13                | 10                 | 129                |
| Toilet 3          | 240             | 130              | 8                 | 4                  | 34                 |
| Kitchen           | 290             | 300              | 10                | 10                 | 94                 |
| Work Area         | 120             | 300              | 4                 | 10                 | 39                 |
| Plinth Area       |                 |                  |                   | 1149               |                    |
| Common Area (15%) |                 |                  | 201               |                    |                    |
| Total Area        | and an          | 52 7             |                   | 1 3                | 1350               |