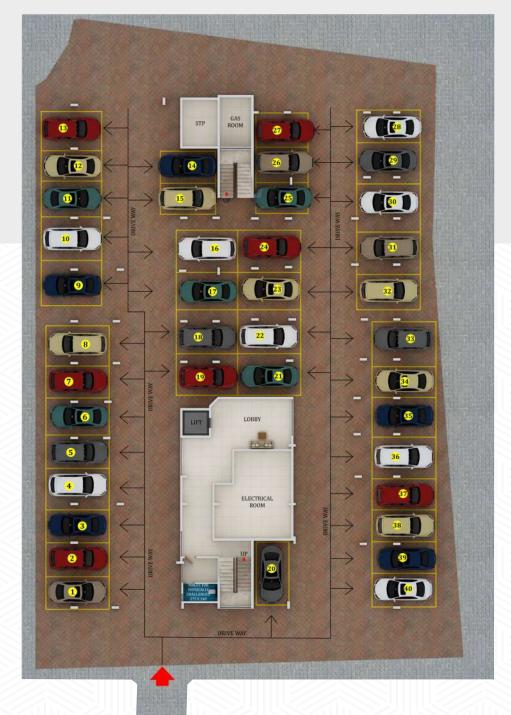

unch : March 2021

Completion : July 2023







# WHY DREAMFLOWER ?

- Builder with a track of completing 55 Projects on time in Kochi City.
- Transparency on area with split of Carpet Area, Plinth Area, Common Area & Total Area separately. We don't increase on common area to give you a fancy Sq.ft area pricing.
- Fully Loaded Homes customized as per buyer's desire. This is feasible due to stringent project management.
- On time delivery provides you realistic appreciation & return on investment.
- No additional cost except registration which safeguards you against increase in cost or statutory charges.
- After Sales service support for rental, resale & housekeeping.
- A lifetime relationship & responsibility that continues even after the handing over of the project



# CAR PARK PLAN







# TYPICAL FLOOR PLAN







TYPE A (3BHK)

Total Area - 1350 Sq.ft.











| Туре         | Α            |  |
|--------------|--------------|--|
| Area         | 1350         |  |
| Model        | 3 ВНК        |  |
| Direction    | South-Wester |  |
| Front Facing | East         |  |

|             | Length | Breadth | Length  | Breadth | Total Area |
|-------------|--------|---------|---------|---------|------------|
| Room        | in cm  | in cm   | in feet | in feet | Sqft       |
| Living      | 320    | 450     | 10      | 15      | 155        |
| Dining      | 290    | 410     | 10      | 13      | 128        |
| Balcony     | 290    | 100     | 10      | 3       | 31         |
| Bedroom 1   | 300    | 360     | 10      | 12      | 116        |
| Balcony 1   | 330    | 75