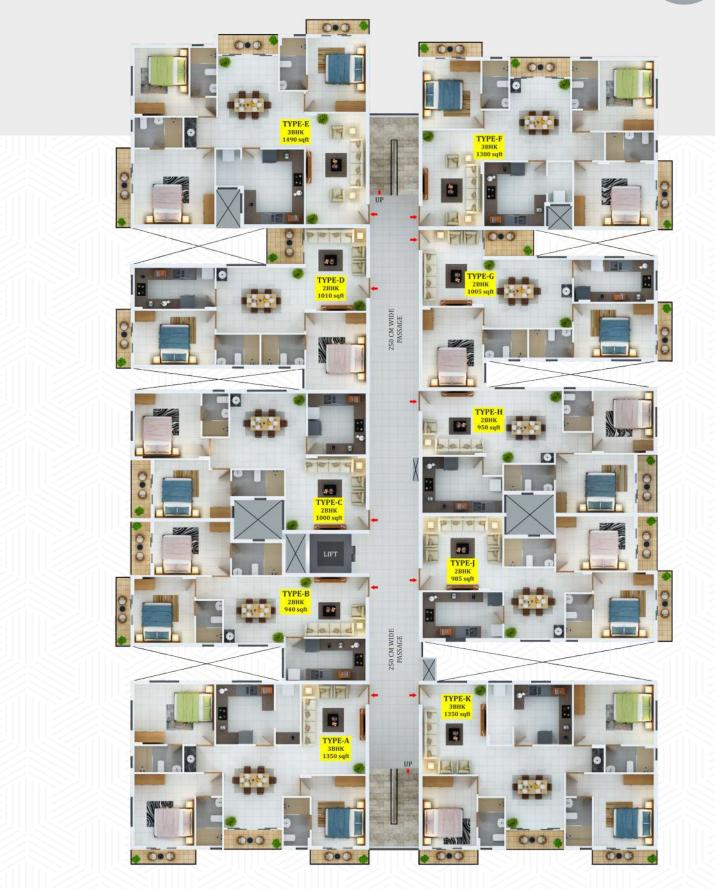

Thanking you,

Regards, Priya A S Managing Director

Dreamflower La-Casita is the 60th project of Dreamflower Housing Projects Pvt. Ltd. It is located at Pulikkillam East Road, Chembumukku. There will be a total of 40 premium flats (16 units of 3 BHK and 24 units of 2 BHK) in 40 cents of land. There will be 10 units per floor. The structure is Ground + 4 floors with ample Car Parking space in the Ground floor. The cost is inclusive of Car Parking & GST. There are no hidden charges except Registration, thus offering you absolute safe guard against any price hikes.

# TYPICAL FLOOR PLAN

TYPE A (3BHK)

Total Area - 1350 Sq.ft.

| Туре         | Α            |  |
|--------------|--------------|--|
| Area         | 1350         |  |
| Model        | 3 ВНК        |  |
| Direction    | South-Wester |  |
| Front Facing | East         |  |

Total Area - 940 Sq.ft.

| Туре         | В                            |
|--------------|------------------------------|
| Area         | 940                          |
| Model        | 2 BHK                        |
| Direction    | Centre towards South-Western |
| Front Facing | East                         |

TYPE C (2BHK)

Total Area - 1000 Sq.ft.

| Туре         | С       |
|--------------|---------|
| Area         | 1000    |
| Model        | 2 BHK   |
| Direction    | Western |
| Front Facing | East    |

| Room              | Length<br>in cm | Breadth<br>in cm | Length<br>in feet | Breadth<br>in feet | Total Area<br>Sqft |
|-------------------|-----------------|------------------|-------------------|--------------------|--------------------|
| Living            | 400             | 370              | 13                | 12                 | 159                |
| Dining            | 380             | 375              | 12                | 12                 | 153                |
| Bedroom 1         | 380             | 290              | 12                | 10                 | 118                |
| Balcony 1         | 290             | 100              | 10                | 3                  | 31                 |
| Toilet 1          | 260             | 130              | 9                 | 4                  | 36                 |
| Bedroom 2         | 330             | 325              | 11                | 11                 | 115                |
| Toilet 2          | 130             | 200              | 4                 | 7                  | 28                 |
| Kitchen           | 290             | 305              | 10                | 10                 | 95                 |
| Plinth Area       | 851             |                  |                   |                    |                    |
| Common Area (15%) |                 |                  |                   |                    | 149                |
| Total Area        |                 |                  |                   |                    | 1000               |

Total Area - 1010 Sq.ft.

| Front Facing | East                         |
|--------------|------------------------------|
| Direction    | Centre towards North-Western |
| Model        | 2 BHK                        |
| Area         | 1010                         |
| Туре         | D                            |

Total Area - 1490 Sq.ft.

| Туре         | E             |  |
|--------------|---------------|--|
| Area         | 1490          |  |
| Model        | 3 BHK         |  |
| Direction    | North-Western |  |
| Front Facing | East          |  |

TYPE F (3BHK)

Total Area - 1380 Sq.ft.

| Туре         | F             |  |
|--------------|---------------|--|
| Area         | 1380          |  |
| Model        | 3 BHK         |  |
| Direction    | North-Eastern |  |
| Front Facing | West          |  |

# TYPE G (2BHK)

Total Area - 1005 Sq.ft.

| Туре         | G                            |
|--------------|------------------------------|
| Area         | 1005                         |
| Model        | 2 BHK                        |
| Direction    | Centre towards North-Eastern |
| Front Facing | West                         |

# ТҮРЕ Н (2ВНК)

Total Area - 950 Sq.ft.

| Туре         | H            |
|--------------|--------------|
| Area         | 950          |
| Model        | <b>2 BHK</b> |
| Direction    | Eastern      |
| Front Facing | West         |

# TYPE J (2BHK)

Total Area - 985 Sq.ft.

| Туре         | J                            |
|--------------|------------------------------|
| Area         | 985                          |
| Model        | 2 BHK                        |
| Direction    | Centre towards South-Eastern |
| Front Facing | West                         |

ТҮРЕ К (ЗВНК)

Total Area - 1350 Sq.ft.

| Туре         | K             |
|--------------|---------------|
| Area         | 1350          |
| Model        | 3 ВНК         |
| Direction    | South-Eastern |
| Front Facing | West          |