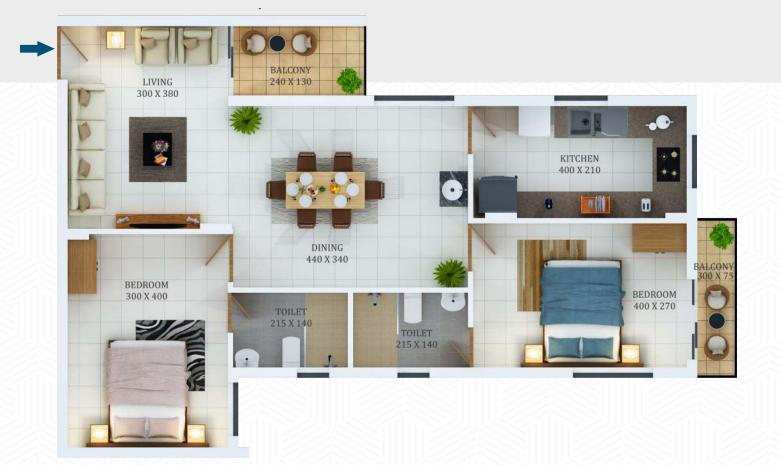

# TYPE G (2BHK)

Total Area - 1005 Sq.ft.

| Туре         | G                            |
|--------------|------------------------------|
| Area         | 1005                         |
| Model        | 2 BHK                        |
| Direction    | Centre towards North-Eastern |
| Front Facing | West                         |

| Room              | Length<br>in cm | Breadth<br>in cm | Length<br>in feet | Breadth<br>in feet | Total Area<br>Sqft |
|-------------------|-----------------|------------------|-------------------|--------------------|--------------------|
| Living            | 300             | 380              | 10                | 12                 | 123                |
| Dining            | 440             | 340              | 14                | 11                 | 161                |
| Balcony           | 240             | 130              | 8                 | 4                  | 34                 |
| Bedroom 1         | 400             | 270              | 13                | 9                  | 116                |
| Balcony 1         | 300             | 75               | 10                | 2                  | 24                 |
| Toilet 1          | 215             | 140              | 7                 | 5                  | 32                 |
| Bedroom 2         | 300             | 400              | 10                | 13                 | 129                |
| Toilet 2          | 215             | 140              | 7                 | 5                  | 32                 |
| Kitchen           | 400             | 210              | 13                | 7                  | 90                 |
| Plinth Area       |                 |                  |                   |                    | 855                |
| Common Area (15%) |                 |                  | 150               |                    |                    |
| Total Area        | well            | - Andrews        | A Starting        |                    | 1005               |