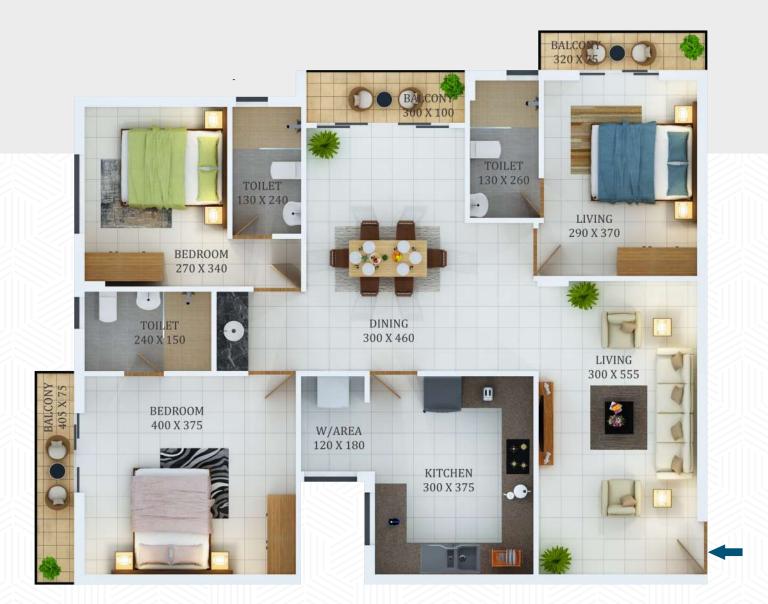

Total Area - 1010 Sq.ft.

| Front Facing | East                         |
|--------------|------------------------------|
| Direction    | Centre towards North-Western |
| Model        | 2 BHK                        |
| Area         | 1010                         |
| Туре         | D                            |

| Room        | Length<br>in cm | Breadth<br>in cm | Length<br>in feet | Breadth<br>in feet | Total Area<br>Sqft |
|-------------|-----------------|------------------|-------------------|--------------------|--------------------|
| Living      | 300             | 415              | 10                | 14                 | 134                |
| Dining      | 440             | 325              | 14                | 11                 | 154                |
| Balcony     | 180             | 180              | 6                 | 6                  | 35                 |
| Bedroom 1   | 400             | 270              | 13                | 9                  | 116                |
| Balcony 1   | 300             | 75               | 10                | 2                  | 24                 |
| Toilet 1    | 215             | 150              | 7                 | 5                  | 35                 |
| Bedroom 2   | 300             | 385              | 10                | 13                 | 124                |
| Toilet 2    | 215             | 150              | 7                 | 5                  | 35                 |
| Kitchen     | 400             | 205              | 13                | 7                  | 88                 |
| Plinth Area | 860             |                  |                   |                    |                    |
| Common Ar   | 150             |                  |                   |                    |                    |
| Total Area  |                 |                  |                   |                    | 1010               |