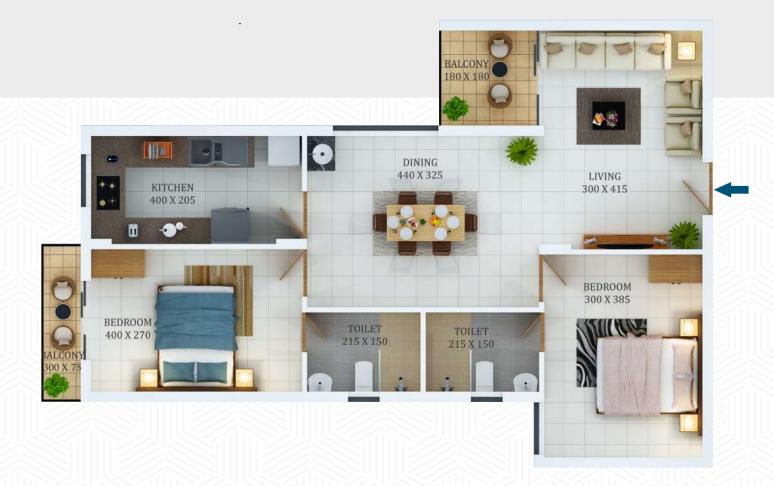

Total Area - 1010 Sq.ft.

| Front Facing | East                         |
|--------------|------------------------------|
| Direction    | Centre towards North-Western |
| Model        | 2 BHK                        |
| Area         | 1010                         |
| Туре         | D                            |

| Room        | Length<br>in cm | Breadth<br>in cm | Length<br>in feet | Breadth<br>in feet | Total Area<br>Sqft |
|-------------|-----------------|------------------|-------------------|--------------------|--------------------|
| Living      | 300             | 415              | 10                | 14                 | 134                |
| Dining      | 440             | 325              | 14                | 11                 | 154                |
| Balcony     | 180             | 180              | 6                 | 6                  | 35                 |
| Bedroom 1   | 400             | 270              | 13                | 9                  | 116                |
| Balcony 1   | 300             | 75               | 10                | 2                  | 24                 |
| Toilet 1    | 215             | 150              | 7                 | 5                  | 35                 |
| Bedroom 2   | 300             | 385              | 10                | 13                 | 124                |
| Toilet 2    | 215             | 150              | 7                 | 5                  | 35                 |
| Kitchen     | 400             | 205              | 13                | 7                  | 88                 |
| Plinth Area | 860             |                  |                   |                    |                    |
| Common Ar   | 150             |                  |                   |                    |                    |
| Total Area  |                 |                  |                   |                    | 1010               |