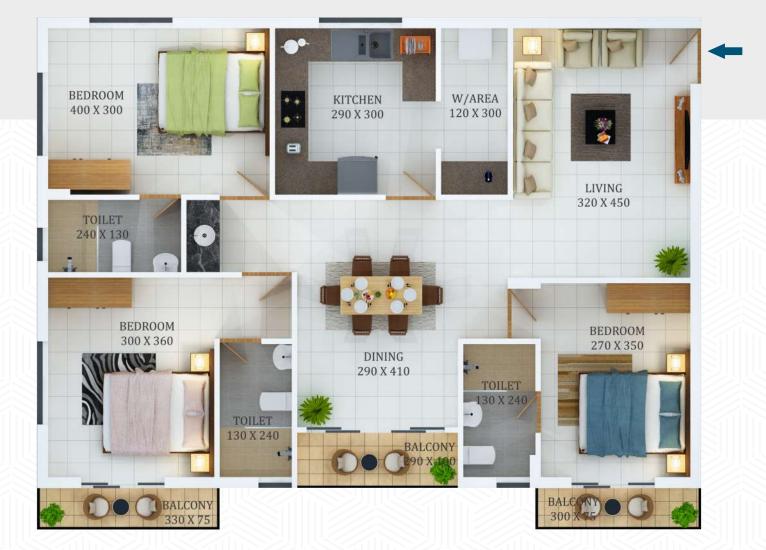

# TYPICAL FLOOR PLAN

TYPE A (3BHK)

Total Area - 1350 Sq.ft.

| Туре         | Α            |  |
|--------------|--------------|--|
| Area         | 1350         |  |
| Model        | 3 ВНК        |  |
| Direction    | South-Wester |  |
| Front Facing | East         |  |

|             | Length | Breadth | Length  | Breadth | Total Area |
|-------------|--------|---------|---------|---------|------------|
| Room        | in cm  | in cm   | in feet | in feet | Sqft       |
| Living      | 320    | 450     | 10      | 15      | 155        |
| Dining      | 290    | 410     | 10      | 13      | 128        |
| Balcony     | 290    | 100     | 10      | 3       | 31         |
| Bedroom 1   | 300    | 360     | 10      | 12      | 116        |
| Balcony 1   | 330    | 75      | 11      | 2       | 27         |
| Toilet 1    | 130    | 240     | 4       | 8       | 34         |
| Bedroom 2   | 270    | 350     | 9       | 11      | 102        |
| Balcony 2   | 300    | 75      | 10      | 2       | 24         |
| Toilet 2    | 130    | 240     | 4       | 8       | 34         |
| Bedroom3    | 400    | 300     | 13      | 10      | 129        |
| Toilet 3    | 240    | 130     | 8       | 4       | 34         |
| Kitchen     | 290    | 300     | 10      | 10      | 94         |
| Work Area   | 120    | 300     | 4       | 10      | 39         |
| Plinth Area | 1149   |         |         |         |            |
| Common Ar   | 201    |         |         |         |            |
| Total Area  |        |         |         |         | 1350       |