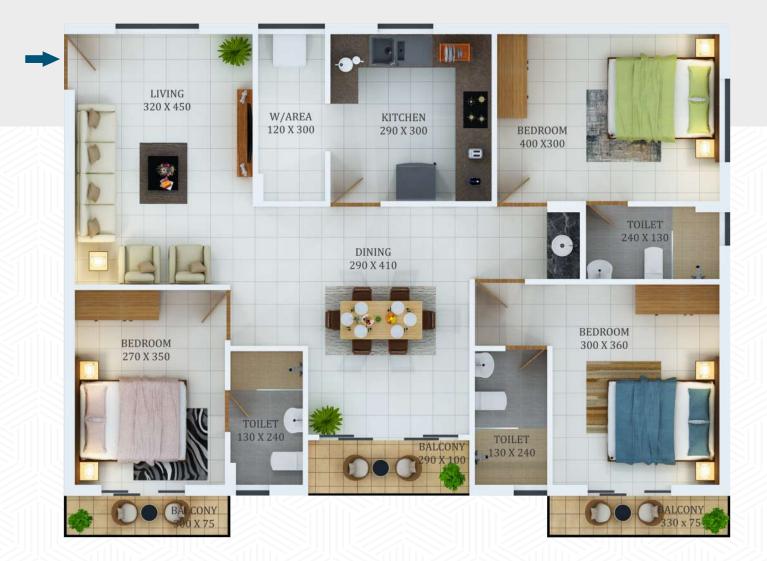

ТҮРЕ К (ЗВНК)

Total Area - 1350 Sq.ft.

| Туре         | K             |
|--------------|---------------|
| Area         | 1350          |
| Model        | 3 ВНК         |
| Direction    | South-Eastern |
| Front Facing | West          |

| Room              | Length<br>in cm | Breadth<br>in cm | Length<br>in feet | Breadth<br>in feet | Total Area<br>Sqft |
|-------------------|-----------------|------------------|-------------------|--------------------|--------------------|
| Living            | 320             | 450              | 10                | 15                 | 155                |
| Dining            | 290             | 410              | 10                | 13                 | 128                |
| Balcony           | 290             | 100              | 10                | 3                  | 31                 |
| Bedroom 1         | 300             | 360              | 10                | 12                 | 116                |
| Balcony 1         | 330             | 75               | 11                | 2                  | 27                 |
| Toilet 1          | 130             | 240              | 4                 | 8                  | 34                 |
| Bedroom 2         | 270             | 350              | 9                 | 11                 | 102                |
| Balcony 2         | 300             | 75               | 10                | 2                  | 24                 |
| Toilet 2          | 130             | 240              | 4                 | 8                  | 34                 |
| Bedroom3          | 400             | 300              | 13                | 10                 | 129                |
| Toilet 3          | 240             | 130              | 8                 | 4                  | 34                 |
| Kitchen           | 290             | 300              | 10                | 10                 | 94                 |
| Work Area         | 120             | 300              | 4                 | 10                 | 39                 |
| Plinth Area       |                 |                  |                   | 1149               |                    |
| Common Area (15%) |                 |                  | 201               |                    |                    |
| Total Area        | and an          | 52 7             |                   | 1 3                | 1350               |