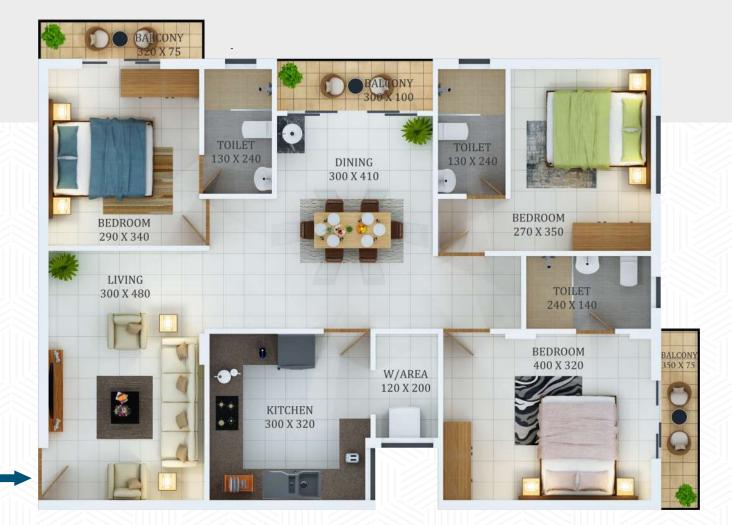

TYPE F (3BHK)

Total Area - 1380 Sq.ft.

| Туре         | F             |  |
|--------------|---------------|--|
| Area         | 1380          |  |
| Model        | 3 BHK         |  |
| Direction    | North-Eastern |  |
| Front Facing | West          |  |

| Room        | Length<br>in cm | Breadth<br>in cm | Length<br>in feet | Breadth<br>in feet | Total Area<br>Sqft |
|-------------|-----------------|------------------|-------------------|--------------------|--------------------|
| Living      | 300             | 480              | 10                | 16                 | 155                |
| Dining      | 300             | 410              | 10                | 13                 | 132                |
| Balcony     | 300             | 100              | 10                | 3                  | 32                 |
| Bedroom 1   | 400             | 320              | 13                | 10                 | 138                |
| Balcony 1   | 350             | 75               | 11                | 2                  | 28                 |
| Toilet 1    | 240             | 140              | 8                 | 5                  | 36                 |
| Bedroom 2   | 290             | 340              | 10                | 11                 | 106                |
| Balcony 2   | 320             | 75               | 10                | 2                  | 26                 |
| Toilet 2    | 130             | 240              | 4                 | 8                  | 34                 |
| Bedroom3    | 270             | 350              | 9                 | 11                 | 102                |
| Toilet 3    | 130             | 240              | 4                 | 8                  | 34                 |
| Kitchen     | 300             | 320              | 10                | 10                 | 103                |
| Work Area   | 120             | 200              | 4                 | 7                  | 26                 |
| Plinth Area | 1175            |                  |                   |                    |                    |
| Common Ar   | 205             |                  |                   |                    |                    |
| Total Area  |                 |                  |                   |                    | 1380               |