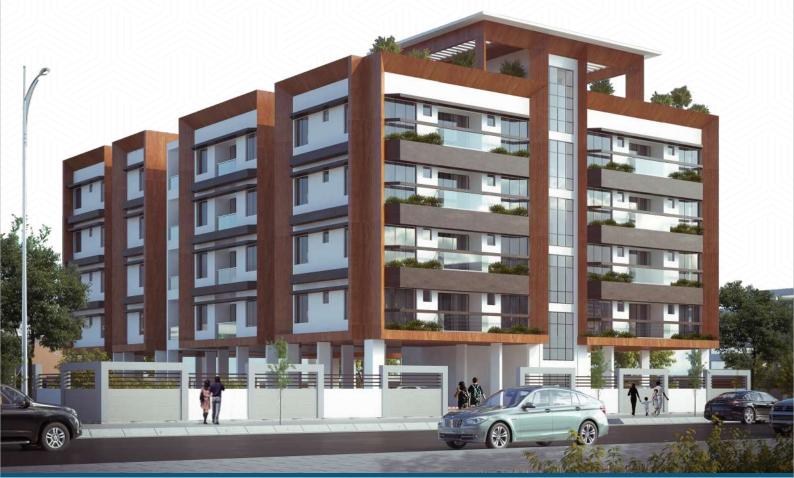

# Deream Flower La-Casita - Own Your Home -Near Kochi Metro Phase II

Thanking you,

Regards, Priya A S Managing Director

Dreamflower La-Casita is the 60th project of Dreamflower Housing Projects Pvt. Ltd. It is located at Pulikkillam East Road, Chembumukku. There will be a total of 40 premium flats (16 units of 3 BHK and 24 units of 2 BHK) in 40 cents of land. There will be 10 units per floor. The structure is Ground + 4 floors with ample Car Parking space in the Ground floor. The cost is inclusive of Car Parking & GST. There are no hidden charges except Registration, thus offering you absolute safe guard against any price hikes.

Launch : March 2021

Completion : July 2023