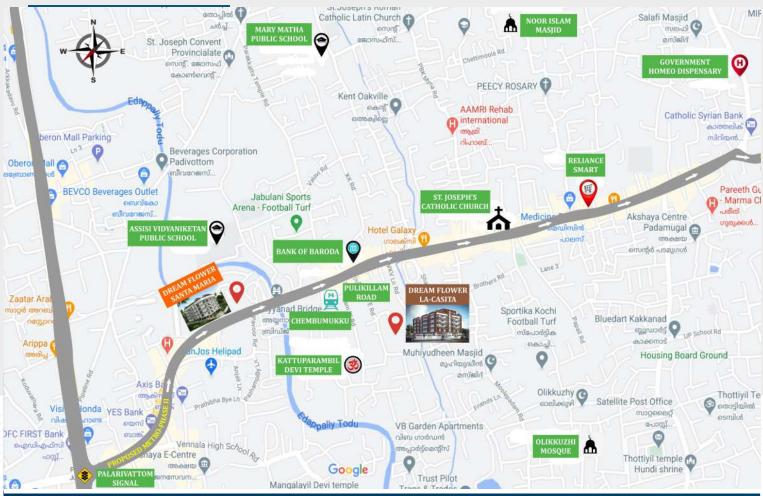

### LOCATION MAP

### DISTANCE TO THE PROMINENT PLACES

| TRANSPORTATION                                         | COLLEGE                      |
|--------------------------------------------------------|------------------------------|
| • Main Road - 400 n<br>• Palarivattom Bypass - 1.5 Kn  | Thrikkakara                  |
|                                                        |                              |
| SHOPPING                                               | PLACE OF WORSHIP             |
| • Oberon Mall - 2 Kn                                   | • Church - 800 m             |
| • Lulu Mall - 3.5 Km                                   | • Temple - 300 m             |
| • Gold Souk Grande Mall - 5 Kn                         | n • Juma Masjid - 1.5 Km     |
| SCHOOLS                                                | HOSPITALS                    |
| • Assisi Vidyaniketan - 1 Kn                           | • Ernakulam Medical - 2.2 Km |
| Public School                                          | Centre                       |
| Public School<br>• Naipunnya Public - 4.6 Km<br>School |                              |