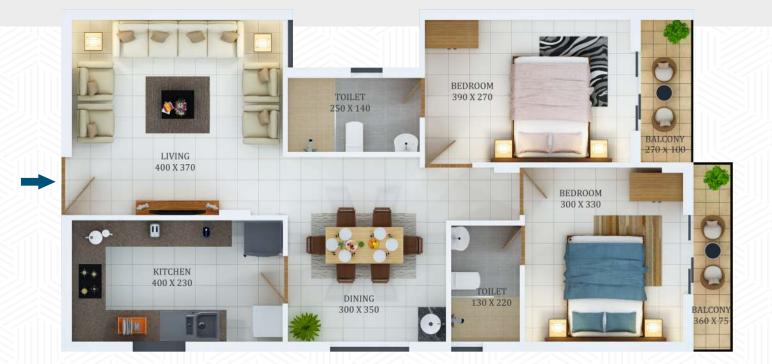

# TYPE J (2BHK)

Total Area - 985 Sq.ft.

| Туре         | J                            |
|--------------|------------------------------|
| Area         | 985                          |
| Model        | 2 BHK                        |
| Direction    | Centre towards South-Eastern |
| Front Facing | West                         |

| Room              | Length<br>in cm | Breadth<br>in cm | Length<br>in feet                                                                                                                                                                                                                                                                                                                                                                                                                                                                                                                                                                                                                                                                                                                                                                                                                                                                                                                                                                                                                                                                                                                                                                                                                                                                                                                                                                                                                                                                                                                                                                                                                                                                                                                                                                                                                                                                                                                                                                                                                                                                                                              | Breadth<br>in feet | Total Area<br>Sqft |
|-------------------|-----------------|------------------|--------------------------------------------------------------------------------------------------------------------------------------------------------------------------------------------------------------------------------------------------------------------------------------------------------------------------------------------------------------------------------------------------------------------------------------------------------------------------------------------------------------------------------------------------------------------------------------------------------------------------------------------------------------------------------------------------------------------------------------------------------------------------------------------------------------------------------------------------------------------------------------------------------------------------------------------------------------------------------------------------------------------------------------------------------------------------------------------------------------------------------------------------------------------------------------------------------------------------------------------------------------------------------------------------------------------------------------------------------------------------------------------------------------------------------------------------------------------------------------------------------------------------------------------------------------------------------------------------------------------------------------------------------------------------------------------------------------------------------------------------------------------------------------------------------------------------------------------------------------------------------------------------------------------------------------------------------------------------------------------------------------------------------------------------------------------------------------------------------------------------------|--------------------|--------------------|
| Living            | 400             | 370              | 13                                                                                                                                                                                                                                                                                                                                                                                                                                                                                                                                                                                                                                                                                                                                                                                                                                                                                                                                                                                                                                                                                                                                                                                                                                                                                                                                                                                                                                                                                                                                                                                                                                                                                                                                                                                                                                                                                                                                                                                                                                                                                                                             | 12                 | 159                |
| Dining            | 300             | 350              | 10                                                                                                                                                                                                                                                                                                                                                                                                                                                                                                                                                                                                                                                                                                                                                                                                                                                                                                                                                                                                                                                                                                                                                                                                                                                                                                                                                                                                                                                                                                                                                                                                                                                                                                                                                                                                                                                                                                                                                                                                                                                                                                                             | 11                 | 113                |
| Bedroom 1         | 390             | 270              | 13                                                                                                                                                                                                                                                                                                                                                                                                                                                                                                                                                                                                                                                                                                                                                                                                                                                                                                                                                                                                                                                                                                                                                                                                                                                                                                                                                                                                                                                                                                                                                                                                                                                                                                                                                                                                                                                                                                                                                                                                                                                                                                                             | 9                  | 113                |
| Balcony 1         | 270             | 100              | 3                                                                                                                                                                                                                                                                                                                                                                                                                                                                                                                                                                                                                                                                                                                                                                                                                                                                                                                                                                                                                                                                                                                                                                                                                                                                                                                                                                                                                                                                                                                                                                                                                                                                                                                                                                                                                                                                                                                                                                                                                                                                                                                              | 9                  | 29                 |
| Toilet 1          | 250             | 140              | 8                                                                                                                                                                                                                                                                                                                                                                                                                                                                                                                                                                                                                                                                                                                                                                                                                                                                                                                                                                                                                                                                                                                                                                                                                                                                                                                                                                                                                                                                                                                                                                                                                                                                                                                                                                                                                                                                                                                                                                                                                                                                                                                              | 5                  | 38                 |
| Bedroom 2         | 300             | 330              | 10                                                                                                                                                                                                                                                                                                                                                                                                                                                                                                                                                                                                                                                                                                                                                                                                                                                                                                                                                                                                                                                                                                                                                                                                                                                                                                                                                                                                                                                                                                                                                                                                                                                                                                                                                                                                                                                                                                                                                                                                                                                                                                                             | 11                 | 106                |
| Balcony2          | 360             | 75               | 12                                                                                                                                                                                                                                                                                                                                                                                                                                                                                                                                                                                                                                                                                                                                                                                                                                                                                                                                                                                                                                                                                                                                                                                                                                                                                                                                                                                                                                                                                                                                                                                                                                                                                                                                                                                                                                                                                                                                                                                                                                                                                                                             | 2                  | 29                 |
| Toilet 2          | 130             | 220              | 4                                                                                                                                                                                                                                                                                                                                                                                                                                                                                                                                                                                                                                                                                                                                                                                                                                                                                                                                                                                                                                                                                                                                                                                                                                                                                                                                                                                                                                                                                                                                                                                                                                                                                                                                                                                                                                                                                                                                                                                                                                                                                                                              | 7                  | 31                 |
| Kitchen           | 400             | 230              | 13                                                                                                                                                                                                                                                                                                                                                                                                                                                                                                                                                                                                                                                                                                                                                                                                                                                                                                                                                                                                                                                                                                                                                                                                                                                                                                                                                                                                                                                                                                                                                                                                                                                                                                                                                                                                                                                                                                                                                                                                                                                                                                                             | 8                  | 99                 |
| Plinth Area       |                 |                  | 838                                                                                                                                                                                                                                                                                                                                                                                                                                                                                                                                                                                                                                                                                                                                                                                                                                                                                                                                                                                                                                                                                                                                                                                                                                                                                                                                                                                                                                                                                                                                                                                                                                                                                                                                                                                                                                                                                                                                                                                                                                                                                                                            |                    |                    |
| Common Area (15%) |                 |                  | 147                                                                                                                                                                                                                                                                                                                                                                                                                                                                                                                                                                                                                                                                                                                                                                                                                                                                                                                                                                                                                                                                                                                                                                                                                                                                                                                                                                                                                                                                                                                                                                                                                                                                                                                                                                                                                                                                                                                                                                                                                                                                                                                            |                    |                    |
| Total Area        | will            | -                | and the second s |                    | 985                |