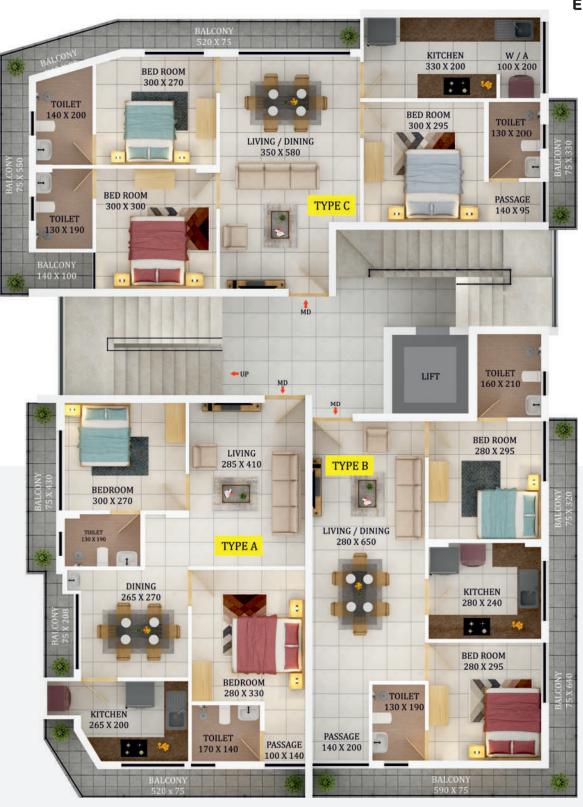

Thanking you

Regards,

Priya A S

**Managing Director** 

Dreamflower Melodium is the 63rd project of Dreamflower Housing Projects Pvt. Ltd. It is located at New Link Road, Kadavanthra, just 100 m from Elamkulam Metro Station. There will be a total of 12 premium flats (4 units of 3 BHK & 8 units of 2 BHK) in 10.5 cents of land. All flats are semi furnished and there are only 3 units per floor giving ample lighting & ventilation. The structure is a Ground + 4 floors with ample car parking space in the ground floor with stilt parking. The cost is inclusive of car parking, GST, electricity and water connection charges. There are no hidden charges except registration, thus offering you absolute safe guard against any price hikes.

#### TYPE "A" 2 BHK

Total Area - 930 sqft

# Area details

Type A

Area 930

Model 2 BHK

Direction Southeastern

Front Door Facing West

| Room           | Length<br>(in cm)     | Breadth<br>(in cm) | Length<br>in feet | Breadth<br>in feet | Total<br>Area Sqft |
|----------------|-----------------------|--------------------|-------------------|--------------------|--------------------|
| Living         | 285                   | 410                | 9                 | 13                 | 126                |
| Dining         | 265                   | 270                | 9                 | 9                  | 77                 |
| Balcony        | 75                    | 208                | 2                 | 7                  | 17                 |
| Bedroom 1      | 300                   | 270                | 10                | 9                  | 87                 |
| Balcony        | 75                    | 430                | 2                 | 14                 | 35                 |
| Toilet 1       | 130                   | 190                | 4                 | 6                  | 27                 |
| Bedroom 2      | 280                   | 330                | 9                 | 11                 | 99                 |
| Toilet 2       | 170                   | 140                | 6                 | 5                  | 26                 |
| Passage        | 100                   | 140                | 3                 | 5                  | 15                 |
| Balcony        | 520                   | 75                 | 17                | 2                  | 42                 |
| Kitchen        | 265                   | 200                | 9                 | 7                  | 57                 |
| Plinth Area    | Plinth Area 731       |                    |                   |                    |                    |
| Common Area (2 | Common Area (21%) 199 |                    |                   |                    |                    |
| Total Area     | Total Area 930        |                    |                   |                    |                    |

### **TYPE "B" 2 BHK**

Total Area - 935 sqft

# Area details

Type B

Area 935

Model 2 BHK

Direction Northeastern

Front Door Facing West

| Room              | Length<br>(in cm) | Breadth<br>(in cm) | Length<br>in feet | Breadth<br>in feet | Total<br>Area Sqft |
|-------------------|-------------------|--------------------|-------------------|--------------------|--------------------|
| Living/Dining     | 280               | 650                | 9                 | 21                 | 196                |
| Passage           | 140               | 200                | 5                 | 7                  | 30                 |
| Balcony           | 590               | 75                 | 19                | 2                  | 48                 |
| Bedroom 1         | 280               | 295                | 9                 | 10                 | 89                 |
| Balcony           | 75                | 320                | 2                 | 10                 | 26                 |
| Toilet 1          | 160               | 210                | 5                 | 7                  | 36                 |
| Bedroom 2         | 280               | 295                | 9                 | 10                 | 89                 |
| Balcony           | 75                | 640                | 2                 | 21                 | 52                 |
| Toilet 2          | 130               | 190                | 4                 | 6                  | 27                 |
| Kitchen           | 280               | 240                | 9                 | 8                  | 72                 |
| Plinth Area       |                   |                    |                   |                    | 740                |
| Common Area (21%) |                   |                    |                   |                    | 195                |
| Total Area        |                   |                    |                   |                    | 935                |

#### TYPE "C" 3 BHK

Total Area - 1210 sqft

# Area details

Type C

Area 1210

Model 3 BHK

Direction Western

Front Door Facing East

| Room            | Length<br>(in cm) | Breadth<br>(in cm) | Length<br>in feet | Breadth<br>in feet | Total<br>Area Sqft |  |
|-----------------|-------------------|--------------------|-------------------|--------------------|--------------------|--|
| Living/Dining   | 350               | 580 11             |                   | 19                 | 218                |  |
| Balcony         | 520               | 75                 | 17                | 2                  | 42                 |  |
| Balcony         | 240               | 75 8               |                   | 2                  | 19                 |  |
| Bedroom 1       | 300               | 270 10             |                   | 9                  | 87                 |  |
| Toilet 1        | 140               | 200 5              |                   | 7                  | 30                 |  |
| Bedroom 2       | 300               | 300 10             |                   | 10                 | 97                 |  |
| Balcony         | 140               | 100                | 5                 | 3                  | 15                 |  |
| Balcony         | 75                | 550                | 2                 | 18                 | 44                 |  |
| Toilet 2        | 130               | 190                | 4                 | 6                  | 27                 |  |
| Bedroom 3       | 300               | 295                | 10                | 10                 | 95                 |  |
| Balcony         | 75                | 330                | 2                 | 11                 | 27                 |  |
| Passage         | 140               | 95 5               |                   | 3                  | 14                 |  |
| Toilet 3        | 130               | 200                | 4                 | 7                  | 28                 |  |
| Kitchen         | 330               | 200                | 11                | 7                  | 71                 |  |
| Work Area       | 100               | 200                | 3                 | 7                  | 21                 |  |
| Plinth Area     | 1                 |                    |                   |                    | 958                |  |
| Common Area (21 | %)                |                    |                   |                    | 252                |  |
| Total Area 1210 |                   |                    |                   |                    | 1210               |  |