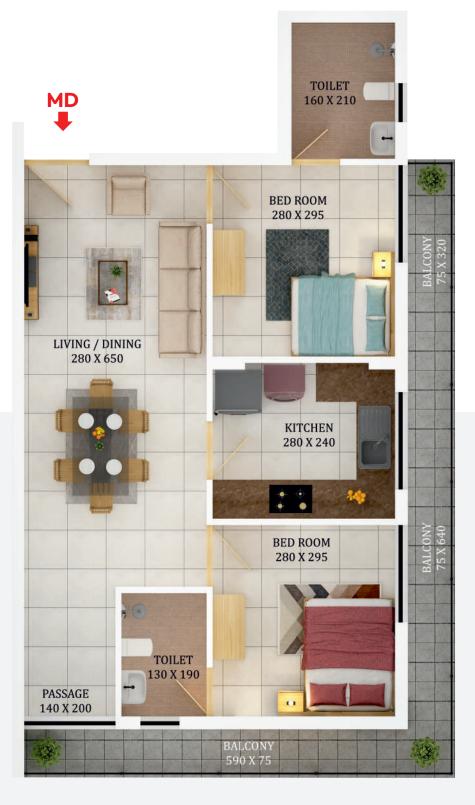

### **TYPE "B" 2 BHK**

Total Area - 935 sqft

# Area details

Type B

Area 935

Model 2 BHK

Direction Northeastern

Front Door Facing West

| Room              | Length<br>(in cm) | Breadth<br>(in cm) | Length<br>in feet | Breadth<br>in feet | Total<br>Area Sqft |
|-------------------|-------------------|--------------------|-------------------|--------------------|--------------------|
| Living/Dining     | 280               | 650                | 9                 | 21                 | 196                |
| Passage           | 140               | 200                | 5                 | 7                  | 30                 |
| Balcony           | 590               | 75                 | 19                | 2                  | 48                 |
| Bedroom 1         | 280               | 295                | 9                 | 10                 | 89                 |
| Balcony           | 75                | 320                | 2                 | 10                 | 26                 |
| Toilet 1          | 160               | 210                | 5                 | 7                  | 36                 |
| Bedroom 2         | 280               | 295                | 9                 | 10                 | 89                 |
| Balcony           | 75                | 640                | 2                 | 21                 | 52                 |
| Toilet 2          | 130               | 190                | 4                 | 6                  | 27                 |
| Kitchen           | 280               | 240                | 9                 | 8                  | 72                 |
| Plinth Area       |                   |                    |                   |                    | 740                |
| Common Area (21%) |                   |                    |                   |                    | 195                |
| Total Area        |                   |                    |                   |                    | 935                |