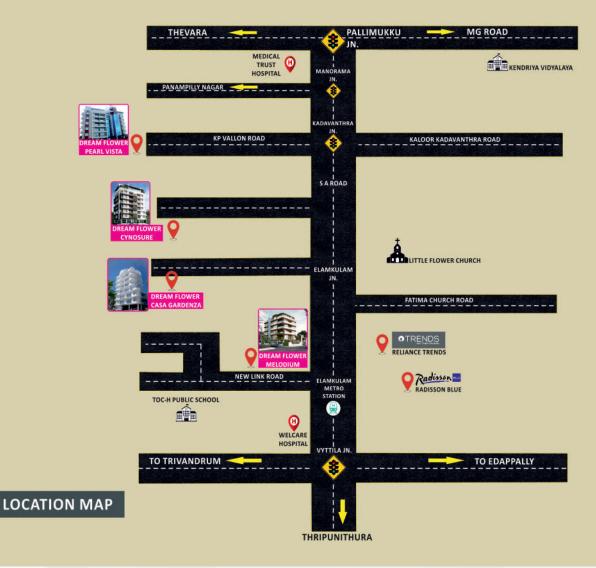

# **Distance** to the prominent places

| TRANSPORTATION         |        | HOSPITALS                |                        |
|------------------------|--------|--------------------------|------------------------|
| Main Road              | 50 M   | Medical Trust            | 2 KM                   |
| Metro Station          | 100 M  | Lisie Hospital           | 3.9 KM                 |
| South Railway Satation | 2 KM   | Ernakulam Medical Centre | 4.5 KM                 |
| SCHOOLS                |        | PLACE OF WORSHIP         |                        |
| Bhavan's Vidya Mandir  | 1KM    | Church                   | 500 M                  |
| Kendriya Vidyalaya     | 1.2 KM | Juma Masjid              | 900 M                  |
| Toc-H Public School    | 1.2 KM | Temple                   | 1KM                    |
| COLLEGE                |        | SHOPPING                 |                        |
| Maharaja's College     | 3.3 KM | Centre Square Mall       | 3.3 KM                 |
| Govt. Law College      | 3.9 KM | Reliance Trends          | 1KM                    |
| St. Teresa's College   | 4 KM   | Drea                     | m ${\mathcal F}$ lower |
| Sacred Heart College   | 4.3 KM | <b>™</b> Me              | elodium                |
|                        |        |                          |                        |