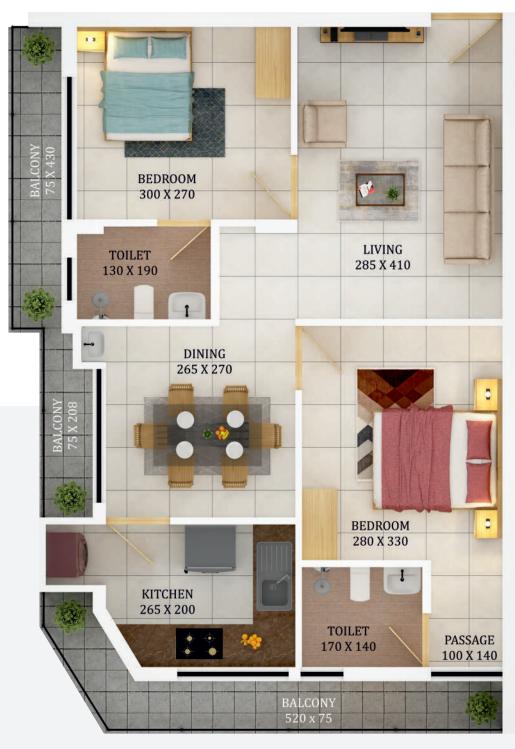

#### TYPE "A" 2 BHK

Total Area - 930 sqft

# Area details

Type A

Area 930

Model 2 BHK

Direction Southeastern

Front Door Facing West

| Room           | Length<br>(in cm)     | Breadth<br>(in cm) | Length<br>in feet | Breadth<br>in feet | Total<br>Area Sqft |
|----------------|-----------------------|--------------------|-------------------|--------------------|--------------------|
| Living         | 285                   | 410                | 9                 | 13                 | 126                |
| Dining         | 265                   | 270                | 9                 | 9                  | 77                 |
| Balcony        | 75                    | 208                | 2                 | 7                  | 17                 |
| Bedroom 1      | 300                   | 270                | 10                | 9                  | 87                 |
| Balcony        | 75                    | 430                | 2                 | 14                 | 35                 |
| Toilet 1       | 130                   | 190                | 4                 | 6                  | 27                 |
| Bedroom 2      | 280                   | 330                | 9                 | 11                 | 99                 |
| Toilet 2       | 170                   | 140                | 6                 | 5                  | 26                 |
| Passage        | 100                   | 140                | 3                 | 5                  | 15                 |
| Balcony        | 520                   | 75                 | 17                | 2                  | 42                 |
| Kitchen        | 265                   | 200                | 9                 | 7                  | 57                 |
| Plinth Area    | Plinth Area 731       |                    |                   |                    |                    |
| Common Area (2 | Common Area (21%) 199 |                    |                   |                    |                    |
| Total Area     | Total Area 930        |                    |                   |                    |                    |