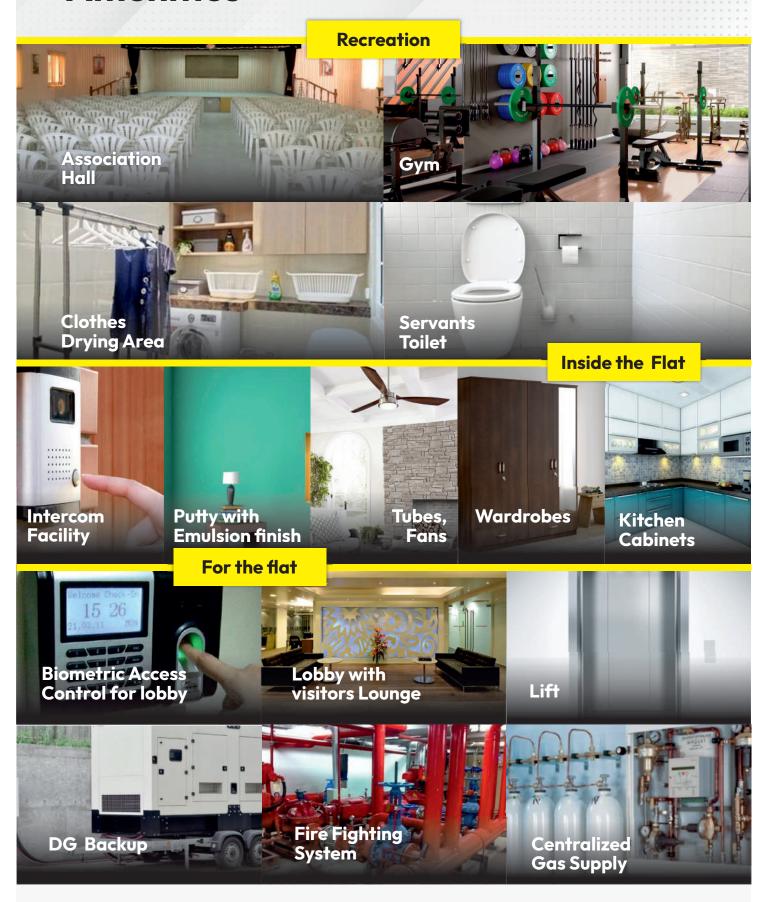

kes.

Launch: July 2022 Completion: July 2024

### Why Dreamflower?

- Builder with a track of completing 58 Projects on time in Kochi City.
- Transparency on area with split of Carpet Area, Plinth Area, Common Area & Total
  Area separately. We don't increase on common area to give you a fancy Sq.ft area pricing.
- Fully Loaded Homes customized as per buyer's desire. This is feasible due to stringent project management.
- On time delivery provides you realistic appreciation & return on investment.
- No additional cost except registration which safeguards you against increase in cost or statutory charges.
- After sales service support for rental, resale & housekeeping.
- A lifetime relationship & responsibility that continues even after the handing over of the project.

### **Amenities**





amenities













#### TYPE "A" 2 BHK

Total Area - 930 sqft









# Area details

Type A

Area 930

Model 2 BHK

Direction Southeastern

Front Door Facing West

| Room           | Length<br>(in cm)     | Breadth<br>(in cm) | Length<br>in feet | Breadth<br>in feet | Total<br>Area Sqft |
|----------------|-----------------------|--------------------|-------------------|--------------------|--------------------|
| Living         | 285                   | 410                | 9                 | 13                 | 126                |
| Dining         | 265                   | 270                | 9                 | 9                  | 77                 |
| Balcony        | 75                    | 208                | 2                 | 7                  | 17