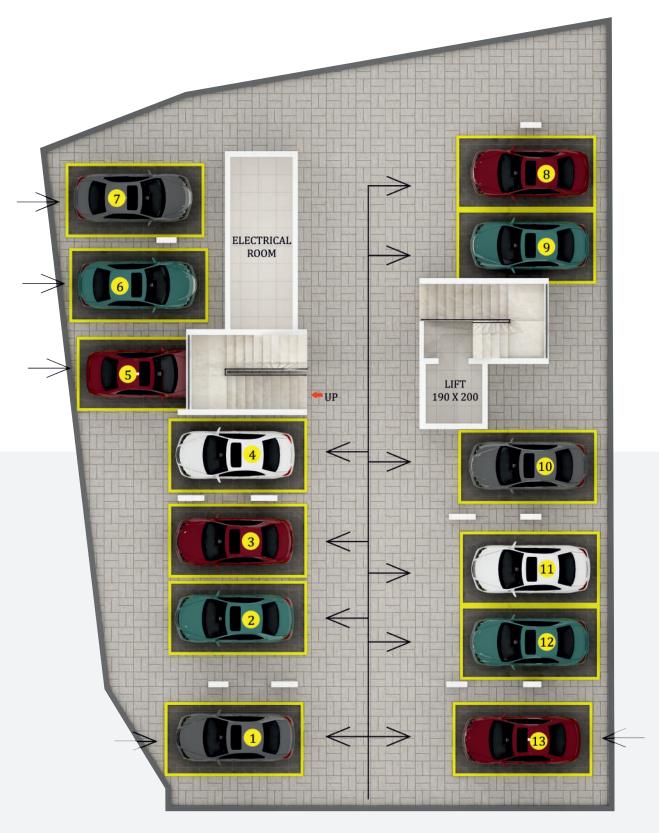

Thanking you

Regards,

Priya A S

**Managing Director** 

Dreamflower Melodium is the 63rd project of Dreamflower Housing Projects Pvt. Ltd. It is located at New Link Road, Kadavanthra, just 100 m from Elamkulam Metro Station. There will be a total of 12 premium flats (4 units of 3 BHK & 8 units of 2 BHK) in 10.5 cents of land. All flats are semi furnished and there are only 3 units per floor giving ample lighting & ventilation. The structure is a Ground + 4 floors with ample car parking space in the ground floor with stilt parking. The cost is inclusive of car parking, GST, electricity and water connection charges. There are no hidden charges except registration, thus offering you absolute safe guard against any price hikes.