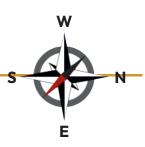

#### TYPE "C" 3 BHK

Total Area - 1210 sqft

# Area details

Type C

Area 1210

Model 3 BHK

Direction Western

Front Door Facing East

| Room            | Length<br>(in cm) | Breadth<br>(in cm) | Length<br>in feet | Breadth<br>in feet | Total<br>Area Sqft |  |
|-----------------|-------------------|--------------------|-------------------|--------------------|--------------------|--|
| Living/Dining   | 350               | 580 11             |                   | 19                 | 218                |  |
| Balcony         | 520               | 75                 | 17                | 2                  | 42                 |  |
| Balcony         | 240               | 75 8               |                   | 2                  | 19                 |  |
| Bedroom 1       | 300               | 270 10             |                   | 9                  | 87                 |  |
| Toilet 1        | 140               | 200 5              |                   | 7                  | 30                 |  |
| Bedroom 2       | 300               | 300 10             |                   | 10                 | 97                 |  |
| Balcony         | 140               | 100                | 5                 | 3                  | 15                 |  |
| Balcony         | 75                | 550                | 2                 | 18                 | 44                 |  |
| Toilet 2        | 130               | 190                | 4                 | 6                  | 27                 |  |
| Bedroom 3       | 300               | 295                | 10                | 10                 | 95                 |  |
| Balcony         | 75                | 330                | 2                 | 11                 | 27                 |  |
| Passage         | 140               | 95 5               |                   | 3                  | 14                 |  |
| Toilet 3        | 130               | 200                | 4                 | 7                  | 28                 |  |
| Kitchen         | 330               | 200                | 11                | 7                  | 71                 |  |
| Work Area       | 100               | 200                | 3                 | 7                  | 21                 |  |
| Plinth Area     | 1                 |                    |                   |                    | 958                |  |
| Common Area (21 | %)                |                    |                   |                    | 252                |  |
| Total Area 1210 |                   |                    |                   |                    | 1210               |  |