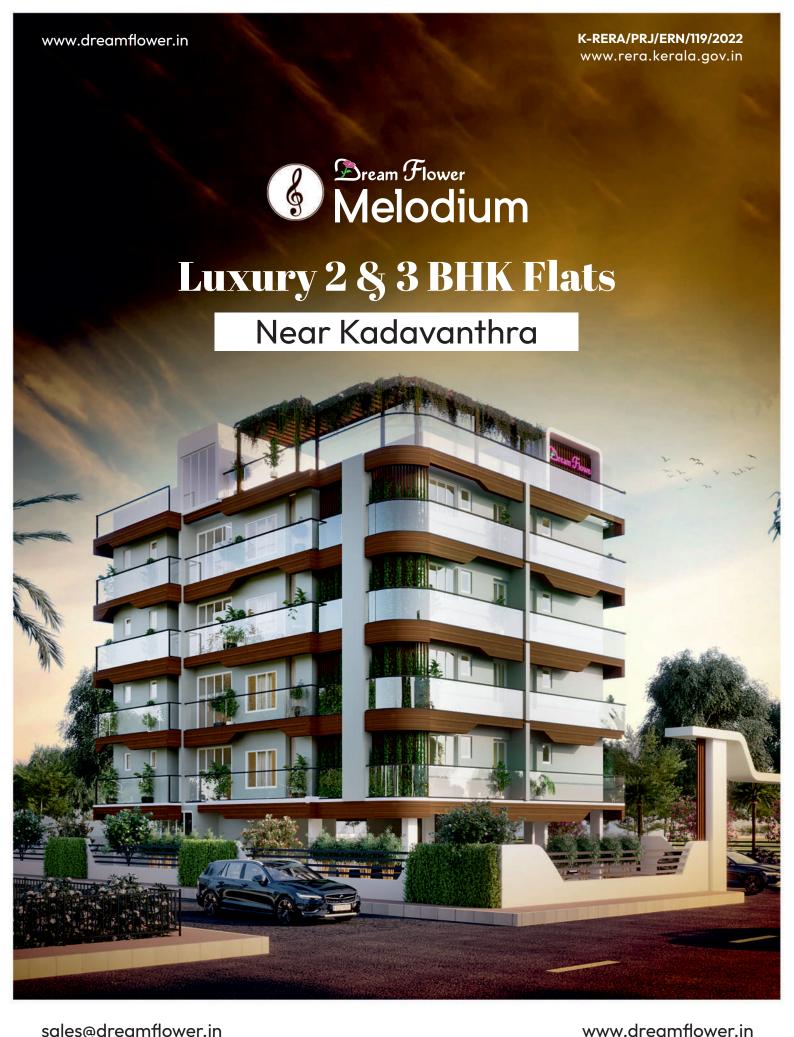

Thanking you

Regards,

Priya A S

**Managing Director** 

Dreamflower Melodium is the 63rd project of Dreamflower Housing Projects Pvt. Ltd. It is located at New Link Road, Kadavanthra, just 100 m from Elamkulam Metro Station. There will be a total of 12 premium flats (4 units of 3 BHK & 8 units of 2 BHK) in 10.5 cents of land. All flats are semi furnished and there are only 3 units per floor giving ample lighting & ventilation. The structure is a Ground + 4 floors with ample car parking space in the ground floor with stilt parking. The cost is inclusive of car parking, GST, electricity and water connection charges. There are no hidden charges except registration, thus offering you absolute safe guard against any price hikes.

Launch: July 2022 Completion: July 2024