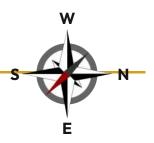

### TYPICAL FLOOR PLAN

### TYPE "B" 2 BHK

Total Area - 1270 sqft

MD

#### Area details

| Front I | D   | 0 | C | r | - | F | -0      | a | c | :i | n | ıç | 9 |  | East  |
|---------|-----|---|---|---|---|---|---------|---|---|----|---|----|---|--|-------|
| Direct  | io  | n |   |   |   |   | 0 0 0 0 |   |   |    |   |    |   |  | West  |
| Model   | • • |   |   |   |   |   |         |   |   |    |   |    |   |  | 2 BHK |
| Area    |     |   |   |   |   |   |         |   |   |    |   |    |   |  | 1270  |
|         |     |   |   |   |   |   |         |   |   |    |   |    |   |  | В     |

| Room            | Length<br>(in cm) | Breadth<br>(in cm) | Length<br>in feet | Breadth<br>in feet | Total<br>Area Sqft |  |
|-----------------|-------------------|--------------------|-------------------|--------------------|--------------------|--|
| Living/Dining   | 630               | 345                | 19                | 11                 | 215                |  |
| Balcony         | 175               | 345                | 6                 | 11                 | 65                 |  |
| Balcony         | 75                | 195                | 2                 | 6                  | 16                 |  |
| Bedroom 1       | 300               | 307                | 10                | 10                 | 99                 |  |
| Balcony         | 310               | 75                 | 10                | 2                  | 25                 |  |
| Dress           | 140               | 156                | 5                 | 5                  | 23                 |  |
| Toilet 1        | 130               | 200                | 4                 | 7                  | 28                 |  |
| Bedroom 2       | 300               | 360                | 10                | 12                 | 116                |  |
| Balcony         | 120               | 160                | 4                 | 5                  | 21                 |  |
| Toilet 2        | 140               | 190                | 5                 | 6                  | 29                 |  |
| Kitchen         | 400               | 270                | 13                | 9                  | 116                |  |
| Work Area       | 90                | 218                | 3                 | 7                  | 21                 |  |
| Balcony         | 300               | 75                 | 10                | 2                  | 24                 |  |
| Balcony         | 300               | 75                 | 10                | 2                  | 24                 |  |
| Plinth Area     |                   |                    |                   |                    | 980                |  |
| Common Area (24 | 4%)               |                    |                   |                    | 290                |  |
| Total Area      |                   |                    |                   |                    | 1270               |  |