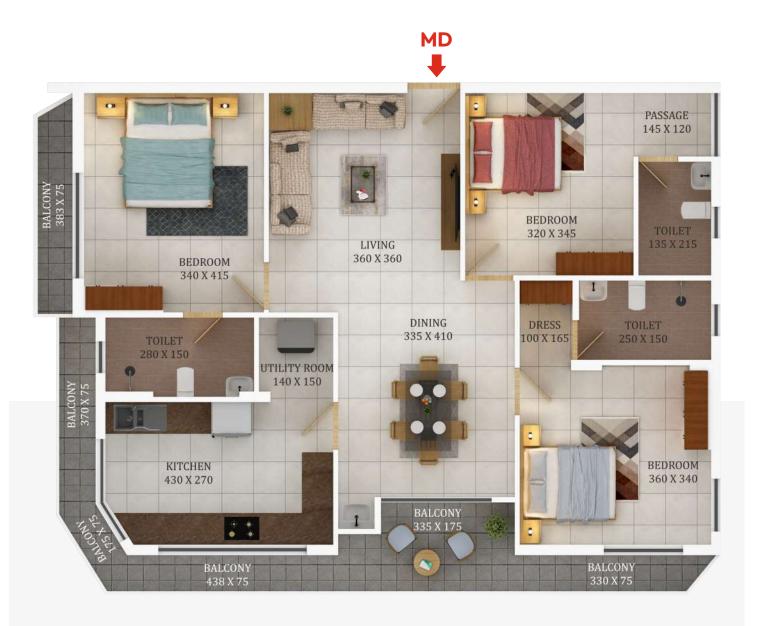

### TYPICAL FLOOR PLAN

### **TYPE "A" 3 BHK**

Total Area - 1730 sqft

#### Area details

| Front D | 000 | or | F | -0 | ac | ci | n | g |  | West |
|---------|-----|----|---|----|----|----|---|---|--|------|
| Directi | on  |    |   |    |    |    |   |   |  | East |
| Model   |     | •  |   |    |    |    |   |   |  | 3BHK |
| Area    |     |    |   |    |    |    |   |   |  | 1730 |
| Туре    |     |    |   |    |    |    |   |   |  | А    |

| Room          | Length<br>(in cm) | Breadth<br>(in cm) | Length<br>in feet | Breadth<br>in feet | Total<br>Area Sqft |
|---------------|-------------------|--------------------|-------------------|--------------------|--------------------|
| Living        | 360               | 360                | 12                | 12                 | 139                |
| Dining        | 335               | 410                | 11                | 13                 | 148                |
| Balcony       | 335               | 175                | 11                | 6                  | 63                 |
| Bedroom 1     | 340               | 415                | 11                | 14                 | 152                |
| Balcony       | 383               | 75                 | 13                | 2                  | 31                 |
| Toilet 1      | 280               | 150                | 9                 | 5                  | 45                 |
| Bedroom 2     | 320               | 345                | 10                | 11                 | 119                |
| Toilet 2      | 135               | 215                | 4                 | 7                  | 31                 |
| Passage       | 145               | 120                | 5                 | 4                  | 19                 |
| Bedroom 3     | 360               | 340                | 12                | 11                 | 132                |
| Balcony       | 983               | 75                 | 32                | 2                  | 79                 |
| Balcony       | 330               | 75                 | 11                | 2                  | 27                 |
| Dress         | 100               | 165                | 3                 | 5                  | 18                 |
| Toilet 3      | 250               | 150                | 8                 | 5                  | 40                 |
| Kitchen       | 430               | 270                | 14                | 9                  | 125                |
| Utility Room  | 140               | 150                | 5                 | 5                  | 23                 |
| Plinth Area   |                   |                    |                   |                    | 1320               |
| Common Area ( | 24%)              |                    |                   |                    | 410                |
| Total Area    |                   |                    |                   |                    | 1730               |