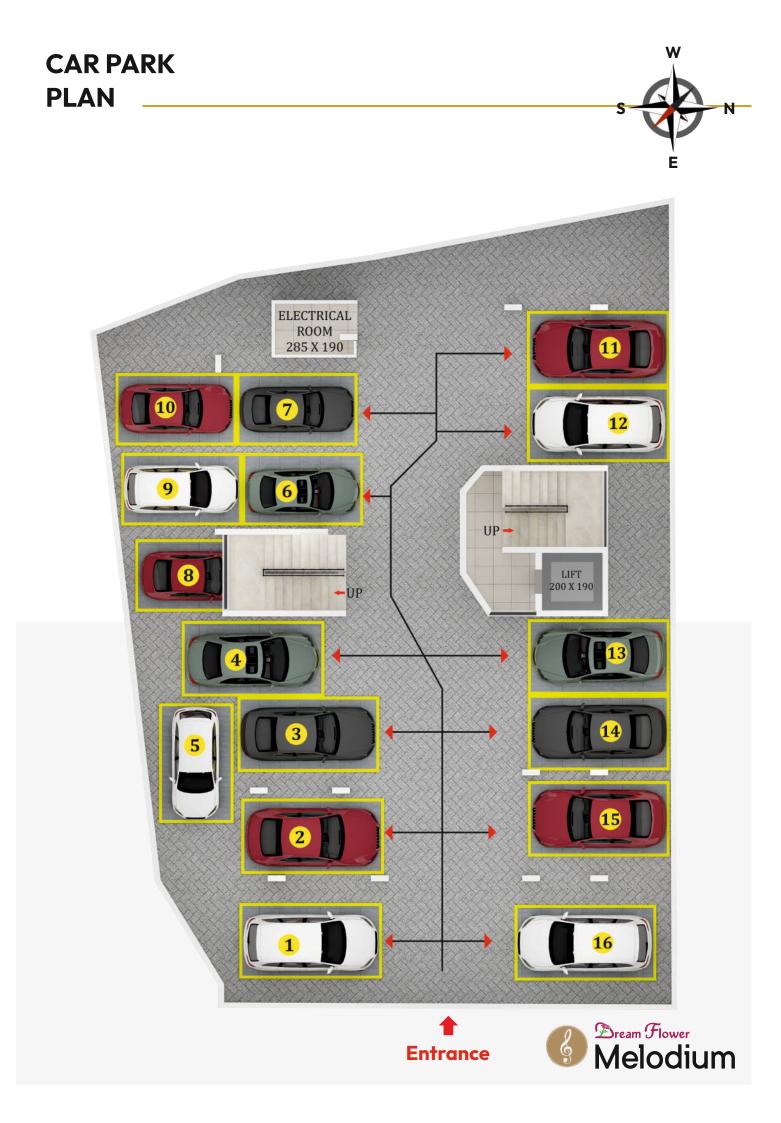

## **Specification**

| ITEM S          | SPECIFICATION                                                                                                                                                                                                                                                                                             |
|-----------------|-----------------------------------------------------------------------------------------------------------------------------------------------------------------------------------------------------------------------------------------------------------------------------------------------------------|
| Structure       | RCC framed earthquake resistant structure. Foundation as per structural Requirement. Walls with solid blocks.                                                                                                                                                                                             |
| Car park        | Allotted car parking in ground floor.                                                                                                                                                                                                                                                                     |
| Lift            | Passenger cum bed lift stopping on all floors.                                                                                                                                                                                                                                                            |
| Fire fighting   | Firefighting arrangements as per Kerala Building Rules and Fire Force requirement. Every floor provided with hose reel box and hose.                                                                                                                                                                      |
| Water Supply    | Water supply from KWA, and purified water from open/bore well<br>through sump and overhead tank. Separate/common plumbing line<br>with OH & Underground tanks.                                                                                                                                            |
| Electrical      | Three phase power supply with concealed conduit wiring with copper<br>conductor, adequate light and fan points, 6/16A plug points etc. controlled<br>by ELCB and MCB's with independent energy meter. Elegant switches and<br>quality Electrical wires. Tubes & fans in all bedrooms, Hall & Living Room. |
| Reticulated Gas | Centralized gas with separate meter for each apartment.                                                                                                                                                                                                                                                   |
| Plumbing        | ISI brand pipes and materials for bathroom.                                                                                                                                                                                                                                                               |
| Generator       | For lifts, common lights, water pumps etc. Automatic generator changes over<br>cum load limiter with a power allocation of 500W for 2BHK and 750W for<br>3BHK.Power Plugs not connected during generator supply mode.                                                                                     |
| Cable TV        | Concealed cable TV point in living room .                                                                                                                                                                                                                                                                 |
| AC              | Provision for AC in Master Bedroom.                                                                                                                                                                                                                                                                       |
| Flooring        | 2*2 Vitrified tiles for the entire apartment, Vitrified tiles for lobby and common area                                                                                                                                                                                                                   |
| Toilets         | Ceramic tiles for floors and glazed tiles for walls up to 6 <sup>ft</sup> height. Concealed<br>pipes and CP fittings. Hot and cold water taps with overhead shower and<br>provision for geyser. Wash basin in bathrooms and dining space.<br>Cera/Parryware Wall Mount EWC.                               |
| Painting        | Putty finished walls with Emulsion finish for all rooms. Asian paints/ Equivalent Emulsion for all walls. Enamel finish for Inside doors and windows. Front door with Melamine Finish .Exterior painting with Asian Paints Apex.                                                                          |
| Joinery         | Front Door Veneered Prehung Flush Door. Masonite USA Skin doors for inside doors. Windows using Powder coated Aluminum clear glass.                                                                                                                                                                       |
| Fittings        | Dorset lock/ Equivalent set lock for front Door, Stainless steel hinges.<br>Branded brass fittings and mortise lock for inside doors.                                                                                                                                                                     |
| Kitchen         | Counter with Black Granite top, wall tiling on counter top up to 45cm<br>height. Stainless steel sink, Box cupboard with Wood/MDF will be<br>provided above the counter. Wooden covering done below the counter<br>with 6 nos- pullouts. Any other Modular accessories can be done at extra cost.         |
| Cupboards       | Wood-MDF Wardrobes (210cm*100cm*45cm) with polish/Paint finish provided for all bedrooms. Any modification can be done at extra cost.                                                                                                                                                                     |