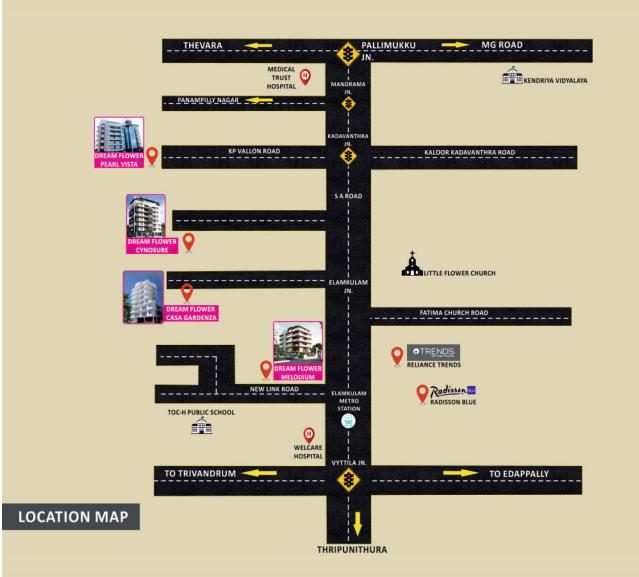

#### **Distance** to the prominent places TRANSPORTATION

| Main Road              | 50 M   |
|------------------------|--------|
| Metro Station          | 100 M  |
| South Railway Satation | 2 KM   |
| SCHOOLS                |        |
| Bhavan's Vidya Mandir  | 1KM    |
| Kendriya Vidyalaya     | 1.2 KM |
| Toc-H Public School    | 1.2 KM |
| COLLEGE                |        |
| Maharaja's College     | 3.3 KM |
| Govt. Law College      | 3.9 KM |
| St. Teresa's College   | 4 KM   |
| Sacred Heart College   | 4.3 KM |
|                        |        |

#### HOSPITALS

| Medical Trust         | 2 KM                     |
|-----------------------|--------------------------|
| Lisie Hospital        | 3.9 KM                   |
| Ernakulam Medical Cen | tre 4.5 KM               |
| PLACE OF WORSHIP      |                          |
| Church                | 500 M                    |
| Juma Masjid           | 900 M                    |
| Temple                | 1 KM                     |
| SHOPPING              |                          |
| Centre Square Mall    | 3.3 KM                   |
| Reliance Trends       | 1 KM                     |
| 6                     | Bream Flower<br>Melodium |