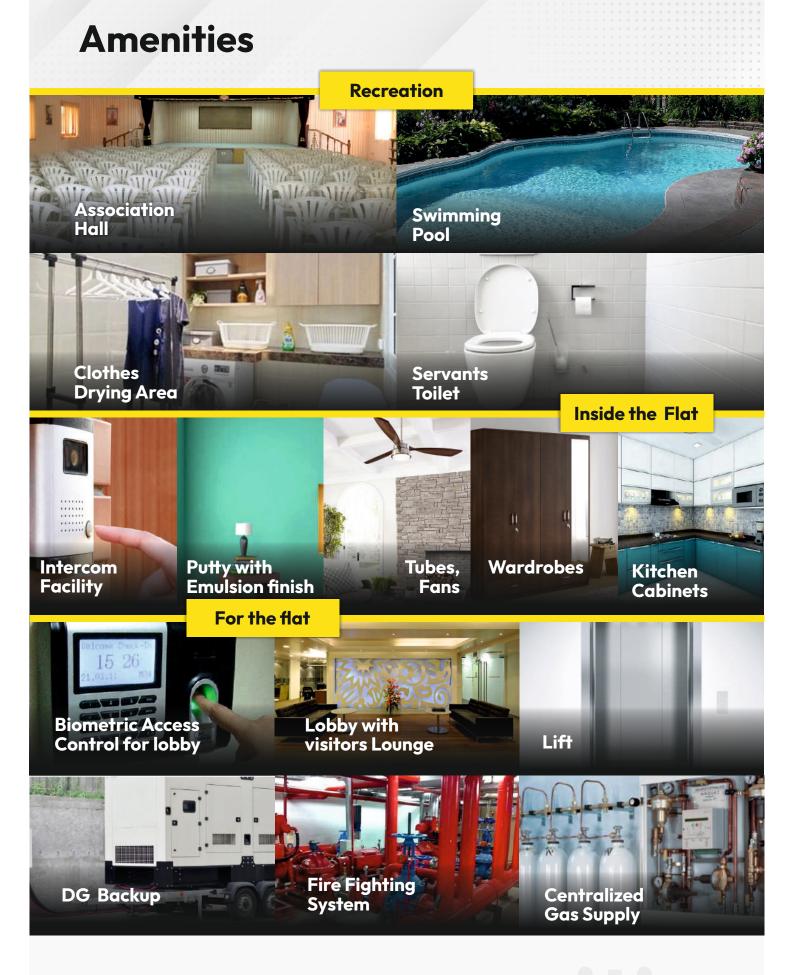

## **Specification**

| ITEM S          | SPECIFICATION                                                                                                                                                                                                                                                                                             |
|-----------------|-----------------------------------------------------------------------------------------------------------------------------------------------------------------------------------------------------------------------------------------------------------------------------------------------------------|
| Structure       | RCC framed earthquake resistant structure. Foundation as per structural Requirement. Walls with solid blocks.                                                                                                                                                                                             |
| Car park        | Allotted car parking in ground floor.                                                                                                                                                                                                                                                                     |
| Lift            | Passenger cum bed lift stopping on all floors.                                                                                                                                                                                                                                                            |
| Fire fighting   | Firefighting arrangements as per Kerala Building Rules and Fire Force requirement. Every floor provided with hose reel box and hose.                                                                                                                                                                      |
| Water Supply    | Water supply from KWA, and purified water from open/bore well<br>through sump and overhead tank. Separate/common plumbing line<br>with OH & Underground tanks.                                                                                                                                            |
| Electrical      | Three phase power supply with concealed conduit wiring with copper<br>conductor, adequate light and fan points, 6/16A plug points etc. controlled<br>by ELCB and MCB's with independent energy meter. Elegant switches and<br>quality Electrical wires. Tubes & fans in all bedrooms, Hall & Living Room. |
| Reticulated Gas | Centralized gas with separate meter for each apartment.                                                                                                                                                                                                                                                   |
| Plumbing        | ISI brand pipes and materials for bathroom.                                                                                                                                                                                                                                                               |
| Generator       | For lifts, common lights, water pumps etc. Automatic generator changes over<br>cum load limiter with a power allocation of 500W for 2BHK and 750W for<br>3BHK.Power Plugs not connected during generator supply mode.                                                                                     |
| Cable TV        | Concealed cable TV point in living room .                                                                                                                                                                                                                                                                 |
| AC              | Provision for AC in Master Bedroom.                                                                                                                                                                                                                                                                       |
| Flooring        | 2*2 Vitrified tiles for the entire apartment, Vitrified tiles for lobby and common area                                                                                                                                                                                                                   |
| Toilets         | Ceramic tiles for floors and glazed tiles for walls up to 6 <sup>ft</sup> height. Concealed<br>pipes and CP fittings. Hot and cold water taps with overhead shower and<br>provision for geyser. Wash basin in bathrooms and dining space.<br>Cera/Parryware Wall Mount EWC.                               |
| Painting        | Putty finished walls with Emulsion finish for all rooms. Asian paints/ Equivalent Emulsion for all walls. Enamel finish for Inside doors and windows. Front door with Melamine Finish .Exterior painting with Asian Paints Apex.                                                                          |
| Joinery         | Front Door Veneered Prehung Flush Door. Masonite USA Skin doors for inside doors. Windows using Powder coated Aluminum clear glass.                                                                                                                                                                       |
| Fittings        | Dorset lock/ Equivalent set lock for front Door, Stainless steel hinges.<br>Branded brass fittings and mortise lock for inside doors.                                                                                                                                                                     |
| Kitchen         | Counter with Black Granite top, wall tiling on counter top up to 45cm<br>height. Stainless steel sink, Box cupboard with Wood/MDF will be<br>provided above the counter. Wooden covering done below the counter<br>with 6 nos- pullouts. Any other Modular accessories can be done at extra cost.         |
| Cupboards       | Wood-MDF Wardrobes (210cm*100cm*45cm) with polish/Paint finish provided for all bedrooms. Any modification can be done at extra cost.                                                                                                                                                                     |