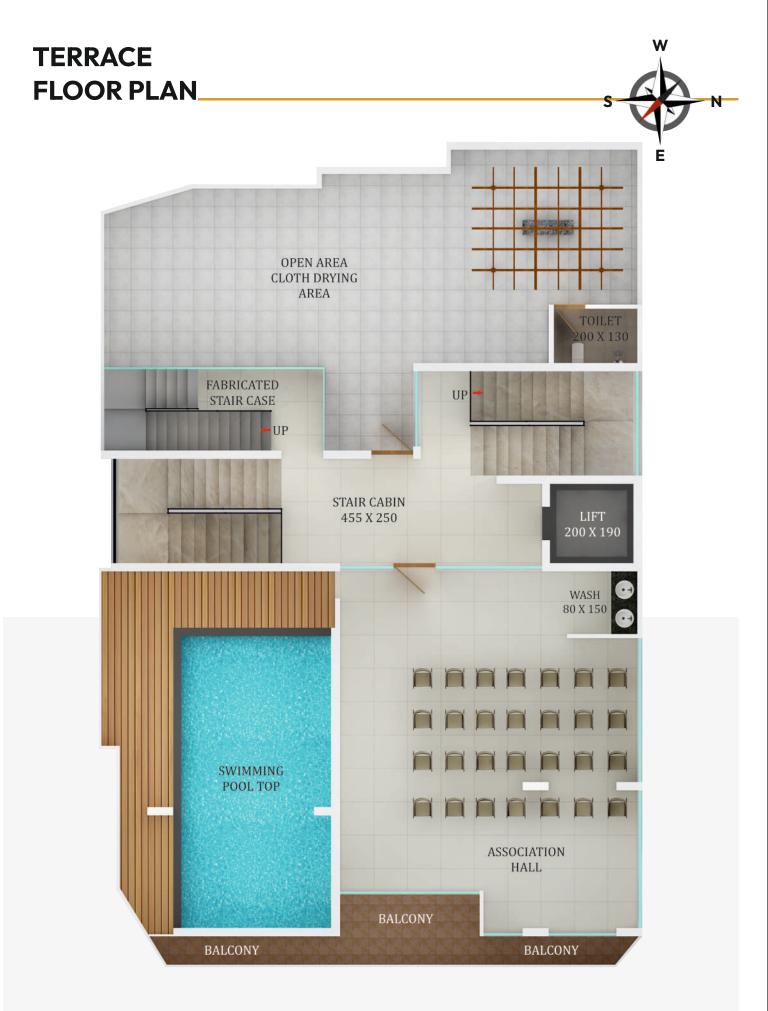

2022

#### Completion: December 2023

# Why Dreamflower?

- Builder with a track of completing 58 Projects on time in Kochi City.
- Transparency on area with split of Carpet Area, Plinth Area, Common Area & Total Area separately. We don't increase on common area to give you a fancy Sq.ft area pricing.
- Fully Loaded Homes customized as per buyer's desire. This is feasible due to stringent project management.
- On time delivery provides you realistic appreciation & return on investment.
- No additional cost except registration which safeguards you against increase in cost or statutory charges.
- After sales service support for rental, resale & housekeeping.
- A lifetime relationship & responsibility that continues even after the handing over of the project.



### TYPICAL FLOOR PLAN











### **TYPE "A" 3 BHK**

Total Area - 1730 sqft







#### Area details

| Front D | 000 | or | F | -0 | ac | ci | n | g |  | West |
|---------|-----|----|---|----|----|----|---|---|--|------|
| Directi | on  |    |   |    |    |    |   |   |  | East |
| Model   |     | •  |   |    |    |    |   |   |  | 3BHK |
| Area    |     |    |   |    |    |    |   |   |  | 1730 |
| Туре    |     |    |   |    |    |    |   |   |  | А    |

| Room          | Length<br>(in cm) | Breadth<br>(in cm) | Length<br>in feet | Breadth<br>in feet | Total<br>Area Sqft |
|---------------|-------------------|--------------------|-------------------|--------------------|--------------------|
| Living        | 360               | 360                | 12                | 12                 | 139                |