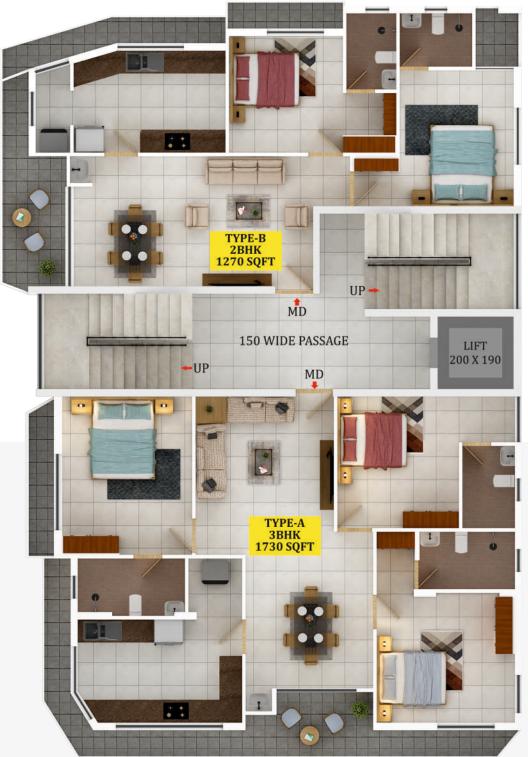

### TYPICAL FLOOR PLAN

### **TYPE "A" 3 BHK**

Total Area - 1730 sqft

#### Area details

| Front D | 000 | or | F | -0 | ac | ci | n | g |  | West |
|---------|-----|----|---|----|----|----|---|---|--|------|
| Directi | on  |    |   |    |    |    |   |   |  | East |
| Model   |     | •  |   |    |    |    |   |   |  | 3BHK |
| Area    |     |    |   |    |    |    |   |   |  | 1730 |
| Туре    |     |    |   |    |    |    |   |   |  | А    |

| Room          | Length<br>(in cm) | Breadth<br>(in cm) | Length<br>in feet | Breadth<br>in feet | Total<br>Area Sqft |
|---------------|-------------------|--------------------|-------------------|--------------------|--------------------|
| Living        | 360               | 360                | 12                | 12                 | 139                |
| Dining        | 335               | 410                | 11                | 13                 | 148                |
| Balcony       | 335               | 175                | 11                | 6                  | 63                 |
| Bedroom 1     | 340               | 415                | 11                | 14                 | 152                |
| Balcony       | 383               | 75                 | 13                | 2                  | 31                 |
| Toilet 1      | 280               | 150                | 9                 | 5                  | 45                 |
| Bedroom 2     | 320               | 345                | 10                | 11                 | 119                |
| Toilet 2      | 135               | 215                | 4                 | 7                  | 31                 |
| Passage       | 145               | 120                | 5                 | 4                  | 19                 |
| Bedroom 3     | 360               | 340                | 12                | 11                 | 132                |
| Balcony       | 983               | 75                 | 32                | 2                  | 79                 |
| Balcony       | 330               | 75                 | 11                | 2                  | 27                 |
| Dress         | 100               | 165                | 3                 | 5                  | 18                 |
| Toilet 3      | 250               | 150                | 8                 | 5                  | 40                 |
| Kitchen       | 430               | 270                | 14                | 9                  | 125                |
| Utility Room  | 140               | 150                | 5                 | 5                  | 23                 |
| Plinth Area   |                   |                    |                   |                    | 1320               |
| Common Area ( | 24%)              |                    |                   |                    | 410                |
| Total Area    |                   |                    |                   |                    | 1730               |

### TYPE "B" 2 BHK

Total Area - 1270 sqft

MD

#### Area details

| Front I | D   | 0 | C | r | - | F | -0      | a | c | :i | n | ıç | 9 |  | East  |
|---------|-----|---|---|---|---|---|---------|---|---|----|---|----|---|--|-------|
| Direct  | io  | n |   |   |   |   | 0 0 0 0 |   |   |    |   |    |   |  | West  |
| Model   | • • |   |   |   |   |   |         |   |   |    |   |    |   |  | 2 BHK |
| Area    |     |   |   |   |   |   |         |   |   |    |   |    |   |  | 1270  |
|         |     |   |   |   |   |   |         |   |   |    |   |    |   |  | В     |

| Room            | Length<br>(in cm) | Breadth<br>(in cm) | Length<br>in feet | Breadth<br>in feet | Total<br>Area Sqft |  |
|-----------------|-------------------|--------------------|-------------------|--------------------|--------------------|--|
| Living/Dining   | 630               | 345                | 19                | 11                 | 215                |  |
| Balcony         | 175               | 345                | 6                 | 11                 | 65                 |  |
| Balcony         | 75                | 195                | 2                 | 6                  | 16                 |  |
| Bedroom 1       | 300               | 307                | 10                | 10                 | 99                 |  |
| Balcony         | 310               | 75                 | 10                | 2                  | 25                 |  |
| Dress           | 140               | 156                | 5                 | 5                  | 23                 |  |
| Toilet 1        | 130               | 200                | 4                 | 7                  | 28                 |  |
| Bedroom 2       | 300               | 360                | 10                | 12                 | 116                |  |
| Balcony         | 120               | 160                | 4                 | 5                  | 21                 |  |
| Toilet 2        | 140               | 190                | 5                 | 6                  | 29                 |  |
| Kitchen         | 400               | 270                | 13                | 9                  | 116                |  |
| Work Area       | 90                | 218                | 3                 | 7                  | 21                 |  |
| Balcony         | 300               | 75                 | 10                | 2                  | 24                 |  |
| Balcony         | 300               | 75                 | 10                | 2                  | 24                 |  |
| Plinth Area     |                   |                    |                   |                    | 980                |  |
| Common Area (24 | 4%)               |                    |                   |                    | 290                |  |
| Total Area      |                   |                    |                   |                    | 1270               |  |