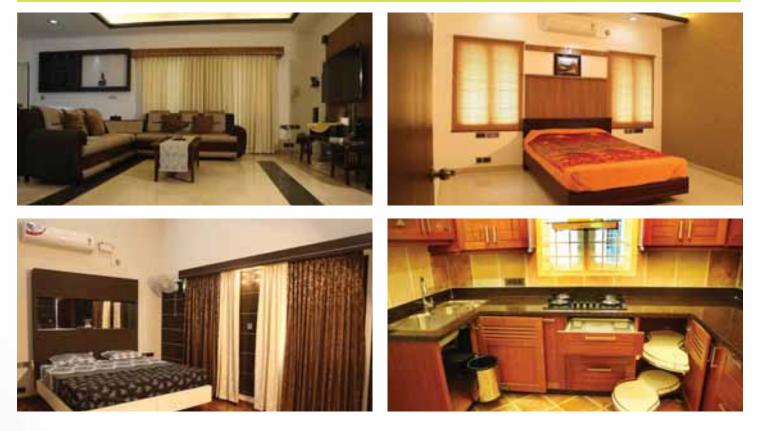

# **SPECIFICATION**

| Structure     | : | RCC framed earthquake resistant structure. Foundation as per structural requirement. Walls with solid blocks.                                                                                                                                                                                          |
|---------------|---|--------------------------------------------------------------------------------------------------------------------------------------------------------------------------------------------------------------------------------------------------------------------------------------------------------|
| Flooring      | : | 2*2 Vitrified tiles for the entire apartment, Vitrified/Granite/Marble tiles for lobby and common area.                                                                                                                                                                                                |
| Toilets       | : | Ceramic tiles for floors and glazed tiles for walls up to 6ft height. Concealed pipes and CP fittings.<br>Hot and cold water taps with overhead shower and provision for geyser. Wash basin in<br>bathrooms and dining space. Cera/ RAK Wall Mount EWC.                                                |
| Fittings      | : | Godrej /Doorset/Equivalent lock for front Door, stainless steel hinges. Branded brass fittings and mortise lock for inside doors.                                                                                                                                                                      |
| Kitchen       | : | Counter with Black Granite top, wall tiling on counter top up to 45 cm height. Stainless steel sink.<br>Box cupboard with Wood/MDF will be provided above the counter. Wooden covering done<br>below the counter with 6 no.s - pullouts. Any other Modular accessories can be done at extra<br>cost.   |
| Cupboards     | : | Wood-MDF Wardrobes (210 cm*100 cm*45 cm) with polish/ paint finish provided for all bedrooms. Any modification can be done at extra cost.                                                                                                                                                              |
| Joinery       | : | Front door & inside door frames made of best quality hard wood. Masonite USA Skin doors for inside doors. Windows using UPVC/ Powder Coated Aluminium. Saint Gobain solar control reflective glass used to provide privacy, cooling and aesthetics.                                                    |
| Painting      | : | Putty finished walls with emulsion finish for all rooms. Asian paints / equivalent emulsion for all walls, lacquer finish for inside doors. Enamel finish for external doors and windows. Exterior painting with Asian Paints Apex.                                                                    |
| Electrical    | : | Three phase power supply with concealed conduit wiring with copper conductor, adequate light<br>and fan points, 6/16A plug points etc. controlled by ELCB and MCB with independent energy<br>meter. Elegant switches and quality electrical wires. Fans & Tubes in living, dining and all<br>bedrooms. |
| Lift          | : | Passenger-cum bed lift stopping on all floors.                                                                                                                                                                                                                                                         |
| Fire Fighting | : | Fire fighting arrangements as per Kerala Building Rules and Fire Force requirement. Every floor provided with hose reel box and hose.                                                                                                                                                                  |
| Generator     | : | For lift, common lights, water pumps etc. Automatic Generator Changeover-cum-Load Limiter                                                                                                                                                                                                              |
|               |   | with a power allocation of 500W for 2BHK and 750W for 3BHK. Power plugs not connected during generator supply mode.                                                                                                                                                                                    |
| Cable TV      | : | Concealed cable TV point in living room and master bedroom.                                                                                                                                                                                                                                            |
| Water Supply  | : | Water supply from KWA, and purified water from open/ borewell through sump and overhead tank. Separate/common plumbing line with OH & underground tanks.                                                                                                                                               |
| AC            | : | Wired provision for AC in master bedrooms, non-wired provision in other bedrooms.                                                                                                                                                                                                                      |
| Car park      | : | Allotted car parking in basement/ground floor.                                                                                                                                                                                                                                                         |