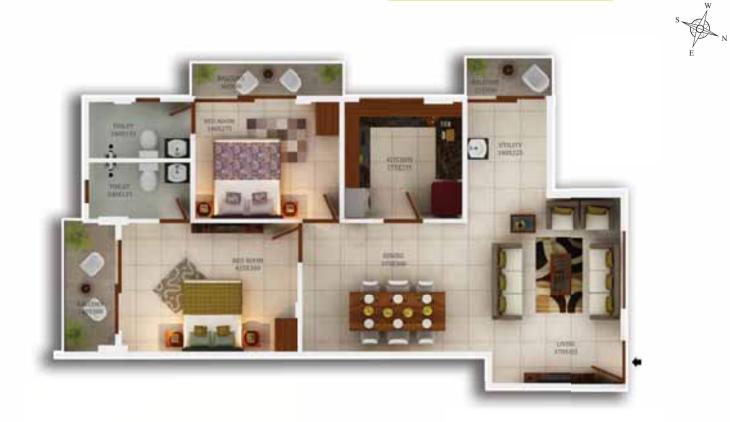

3 B H K

C

TYPE - D (3 BHK) AREA - 1245 SQ.FT.

## **AREA DETAILS**

| TYPE D       |                 |  |  |  |  |
|--------------|-----------------|--|--|--|--|
| Area         | 1245 Sq.ft.     |  |  |  |  |
| Model        | 3 BHK           |  |  |  |  |
| Direction    | South - Eastern |  |  |  |  |
| Front Facing | North           |  |  |  |  |

## TYPE D (3 BHK)

| Room              | Length<br>in cm | Breadth<br>in cm | Length<br>in feet | Breadth<br>in feet | Total<br>Area Sqft |
|-------------------|-----------------|------------------|-------------------|--------------------|--------------------|
| Living            | 430             | 330              | 14                | 11                 | 153                |
| Dining            | 460             | 330              | 15                | 11                 | 163                |
| Utility           | 170             | 325              | 6                 | 11                 | 59                 |
| Bedroom 1         | 325             | 300              | 11                | 10                 | 105                |
| Toilet 1          | 140             | 200              | 5                 | 7                  | 30                 |
| Balcony           | 305             | 90               | 10                | 3                  | 30                 |
| Bedroom 2         | 300             | 300              | 10                | 10                 | 97                 |
| Toilet 2          | 130             | 230              | 4                 | 8                  | 32                 |
| Balcony           | 155             | 140              | 5                 | 5                  | 23                 |
| Bedroom 3         | 300             | 340              | 10                | 11                 | 110                |
| Toilet 3          | 130             | 230              | 4                 | 8                  | 32                 |
| Balcony           | 320             | 90               | 10                | 3                  | 31                 |
| Kitchen           | 270             | 310              | 9                 | 10                 | 90                 |
| Plinth Area       |                 |                  |                   |                    | 1047               |
| Common Area (16%) |                 |                  |                   |                    | 198                |
| Tatal Anas        |                 |                  |                   |                    | 1045               |