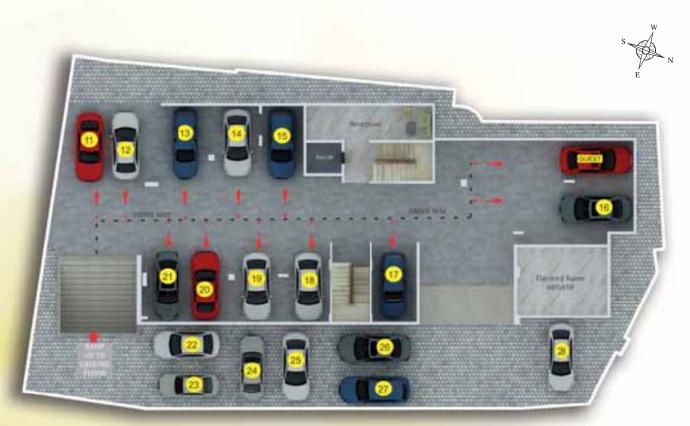

#### GROUND FLOOR CAR PARKING PLAN

TYPICAL FLOOR PLAN 1<sup>ST</sup> & 2<sup>ND</sup> FLOOR