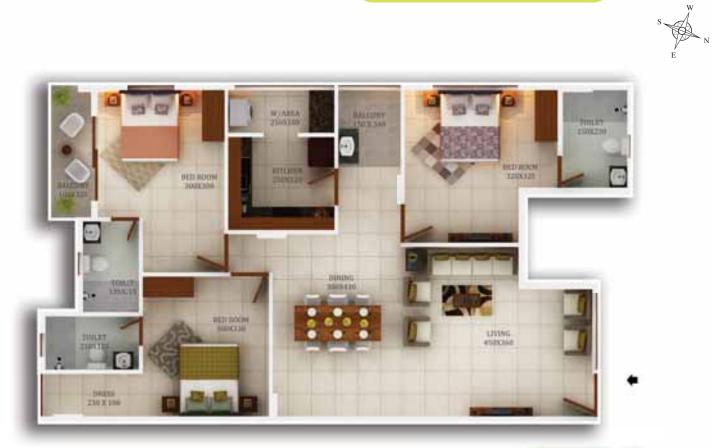

## TYPE - A (3 BHK) AREA - 1285 SQ.FT.

## AREA DETAILS

| ТҮРЕ А            |                 |              |   |                   |                    |                      |  |  |  |
|-------------------|-----------------|--------------|---|-------------------|--------------------|----------------------|--|--|--|
| Area              |                 |              |   | 1285 Sq.ft.       |                    |                      |  |  |  |
| Mode              |                 |              |   |                   | 3 BHK              |                      |  |  |  |
| Direct            | ion             |              |   | South             | - Western          |                      |  |  |  |
| Front             | Facing          |              |   |                   | North              |                      |  |  |  |
|                   | ТҮРЕ А (З ВНК)  |              |   |                   |                    |                      |  |  |  |
| Room              | Length<br>in cm | Brea<br>in c |   | Length<br>in feet | Breadth<br>in feet | Total<br>Area Sq.ft. |  |  |  |
| Living            | 450             | 36           | 0 | 15                | 12                 | 174                  |  |  |  |
| Dining            | 300             | 43           | 0 | 10                | 14                 | 139                  |  |  |  |
| Balcony           | 150             | 34           | 0 | 5                 | 11                 | 55                   |  |  |  |
| Bedroom 1         | 320             | 32           | 0 | 10                | 10                 | 110                  |  |  |  |
| Toilet 1          | 150             | 23           | 0 | 5                 | 8                  | 37                   |  |  |  |
| Bedroom 2         | 300             | 33           | 0 | 10                | 11                 | 106                  |  |  |  |
| Dress             | 230             | 10           | 0 | 8                 | 3                  | 25                   |  |  |  |
| Toilet 2          | 218             | 12           | 5 | 7                 | 4                  | 29                   |  |  |  |
| Bedroom 3         | 300             | 30           | 0 | 10                | 10                 | 97                   |  |  |  |
| Toilet 3          | 135             | 21           | 5 | 4                 | 7                  | 31                   |  |  |  |
| Balcony           | 100             | 32           | 0 | 3                 | 10                 | 34                   |  |  |  |
| Kitchen           | 250             | 22           | 0 | 8                 | 7                  | 59                   |  |  |  |
| Work Area         | 250             | 250 100 8 3  |   |                   | 27                 |                      |  |  |  |
| Plinth Area       |                 |              |   |                   |                    | 1082                 |  |  |  |
| Common Area (16%) |                 |              |   |                   | 203                |                      |  |  |  |
| Total Area        |                 |              |   |                   |                    | 1285                 |  |  |  |