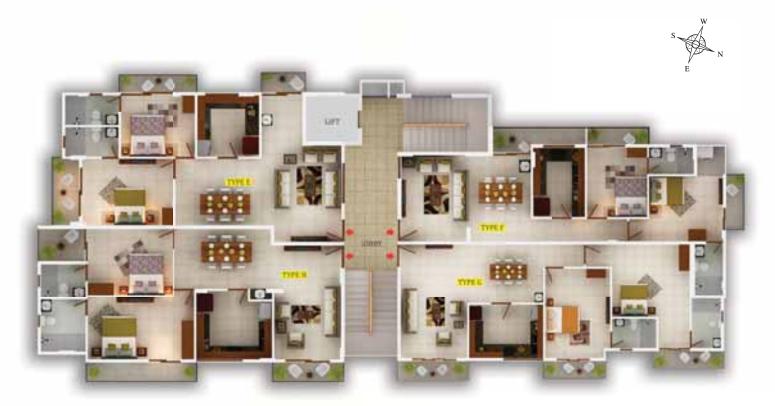

| 850 M<br>2.7 KM            | Government College<br>Tripunithura<br>Bhavan's Royal Institute Of<br>Management<br>NSS College | -<br>- | 3.0<br>800<br>3.2 | М  |
| HOSPITAL                                     |                            | PLACE OF WORS                                                                                  | HIP    |                   |    |
| Lakshmi Hospital -                           | 3.2 KM<br>3.0 KM<br>3.0 KM | Church<br>Juma Masjid<br>Temple                                                                | -      | 500<br>3.0<br>650 | KM |



#### BASEMENT FLOOR CAR PARKING PLAN





#### GROUND FLOOR CAR PARKING PLAN





TYPICAL FLOOR PLAN 1<sup>ST</sup> & 2<sup>ND</sup> FLOOR





# TYPICAL FLOOR PLAN3RD TO 7TH FLOOR





## TYPE - A (3 BHK) AREA - 1285 SQ.FT.





## AREA DETAILS

| ТҮРЕ А            |                 |              |   |                   |                    |                      |  |  |  |
|-------------------|-----------------|--------------|---|-------------------|--------------------|----------------------|--|--|--|
| Area              |                 |              |   | 1285 Sq.ft.       |                    |                      |  |  |  |
| Mode              |                 |              |   |                   | 3 BHK              |                      |  |  |  |
| Direct            | ion             |              |   | South             | - Western          |                      |  |  |  |
| Front             | Facing          |              |   |