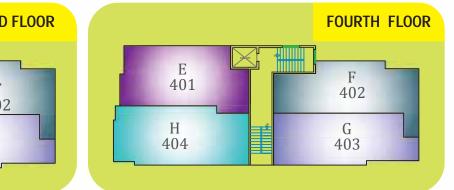

#### GROUND FLOOR CAR PARKING PLAN

TYPICAL FLOOR PLAN 1<sup>ST</sup> & 2<sup>ND</sup> FLOOR

# TYPICAL FLOOR PLAN3RD TO 7TH FLOOR