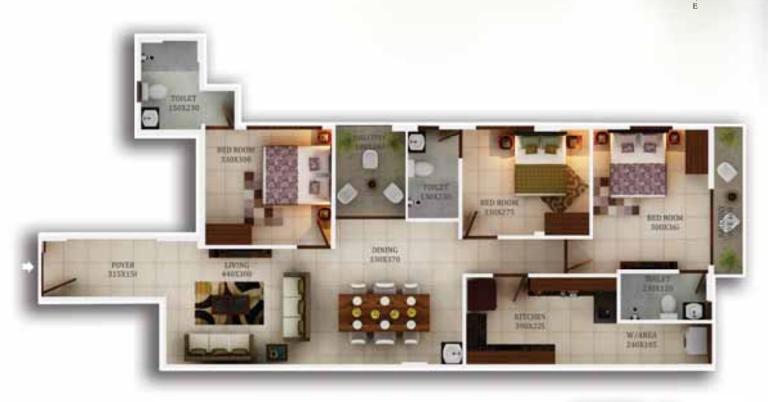

TYPE - B (3 BHK) AREA - 1300 SQ.FT.

3 B H K

## **AREA DETAILS**

| ТҮРЕ В      |                 |              |             |                   |                    |                      |
|-------------|-----------------|--------------|-------------|-------------------|--------------------|----------------------|
| Area        |                 |              | 1300 Sq.ft. |                   |                    |                      |
| Mode        |                 |              |             |                   | 3 BHK              |                      |
| Direct      | ion             |              |             | North             | - Western          |                      |
| Front       | Facing          |              |             |                   | South              |                      |
|             | ТҮ              | 'PE B        | 3 (3        | внк)              |                    |                      |
| Room        | Length<br>in cm | Brea<br>in c |             | Length<br>in feet | Breadth<br>in feet | Total<br>Area Sq.ft. |
| Foyer       | 315             | 15           | 0           | 10                | 5                  | 51                   |
| Living      | 440             | 30           | 0           | 14                | 10                 | 142                  |
| Dining      | 330             | 37           | 0           | 11                | 12                 | 131                  |
| Balcony     | 180             | 24           | 0           | 6                 | 8                  | 46                   |
| Bedroom 1   | 330             | 30           | 0           | 11                | 10                 | 106                  |
| Toilet 1    | 150             | 23           | 0           | 5                 | 8                  | 37                   |
| Bedroom 2   | 330             | 27           | 5           | 11                | 9                  | 98                   |
| Toilet 2    | 130             | 23           | 0           | 4                 | 8                  | 32                   |
| Bedroom 3   | 300             | 36           | 5           | 10                | 12                 | 118                  |
| Toilet 3    | 230             | 12           | 0           | 8                 | 4                  | 30                   |
| Balcony     | 80              | 40           | 0           | 3                 | 13                 | 34                   |
| Kitchen     | 390             | 22           | 5           | 13                | 7                  | 94                   |
| Work Area   | 240 105 8 3     |              |             |                   | 27                 |                      |
| Plinth Area |                 |              |             |                   | 1095               |                      |
| Common Area | (16%)           |              |             |                   |                    | 205                  |
| Total Area  |                 |              |             |                   |                    | 1200                 |