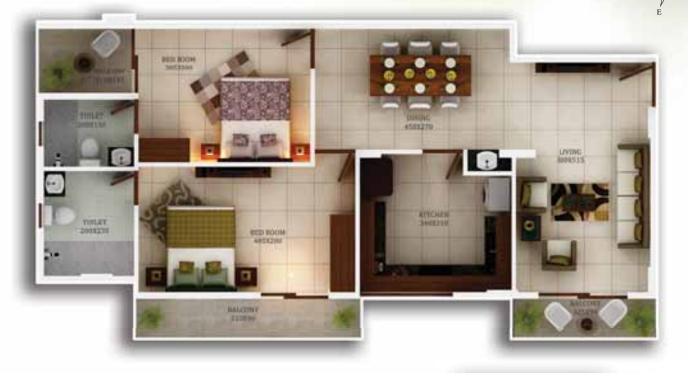

## TYPE - H (2 BHK) AREA - 1135 SQ.FT.

## **AREA DETAILS**

| ТҮРЕ Н       |                 |  |  |  |
|--------------|-----------------|--|--|--|
| Area         | 1135 Sq.ft.     |  |  |  |
| Model        | 2 BHK           |  |  |  |
| Direction    | South - Eastern |  |  |  |
| Front Facing | North           |  |  |  |

#### TYPE H (2 BHK)

|                   |                 | -                |                   |                    |                      |
|-------------------|-----------------|------------------|-------------------|--------------------|----------------------|
| Room              | Length<br>in cm | Breadth<br>in cm | Length<br>in feet | Breadth<br>in feet | Total<br>Area Sq.ft. |
| Living            | 300             | 515              | 10                | 17                 | 166                  |
| Dining            | 450             | 270              | 15                | 9                  | 131                  |
| Balcony           | 325             | 90               | 11                | 3                  | 31                   |
| Bedroom 1         | 385             | 300              | 13                | 10                 | 124                  |
| Toilet 1          | 200             | 150              | 7                 | 5                  | 32                   |
| Balcony           | 210             | 145              | 7                 | 5                  | 33                   |
| Bedroom 2         | 485             | 280              | 16                | 9                  | 146                  |
| Toilet 2          | 200             | 235              | 7                 | 8                  | 51                   |
| Balcony 2         | 510             | 90               | 17                | 3                  | 49                   |
| Kitchen           | 340             | 310              | 11                | 10                 | 113                  |
| Plinth Area       |                 |                  |                   |                    | 957                  |
| Common Area (16%) |                 |                  |                   |                    | 178                  |
| Total Area 1135   |                 |                  |                   | 1135               |                      |