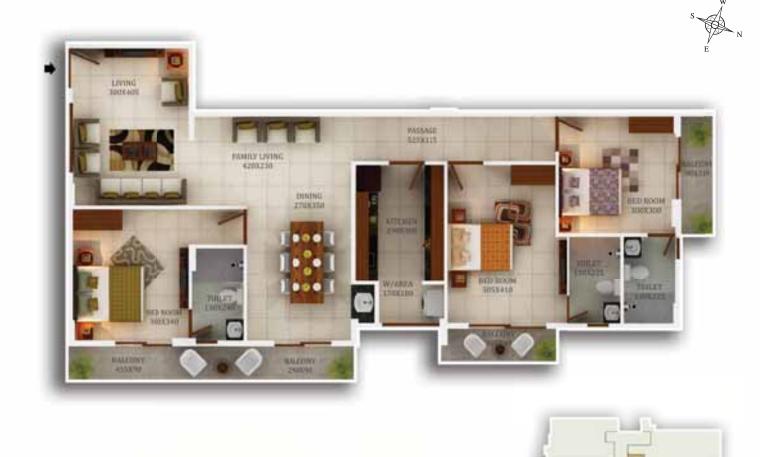

TYPE - C (3 BHK) AREA - 1400 SQ.FT.

| ТҮРЕ С       |                 |  |  |  |  |  |
|--------------|-----------------|--|--|--|--|--|
| Area         | 1400 Sq.ft.     |  |  |  |  |  |
| Model        | 3 BHK           |  |  |  |  |  |
| Direction    | North - Eastern |  |  |  |  |  |
| Front Facing | South           |  |  |  |  |  |
|              |                 |  |  |  |  |  |

#### TYPE C (3 BHK)

|               |                 | - (-             | ,                 |                    |                      |
|---------------|-----------------|------------------|-------------------|--------------------|----------------------|
| Room          | Length<br>in cm | Breadth<br>in cm | Length<br>in feet | Breadth<br>in feet | Total<br>Area Sq.ft. |
| Living        | 300             | 405              | 10                | 13                 | 131                  |
| Family Living | 420             | 230              | 14                | 8                  | 104                  |
| Dining        | 270             | 350              | 9                 | 11                 | 102                  |
| Balcony       | 290             | 90               | 10                | 3                  | 28                   |
| Bedroom 1     | 300             | 340              | 10                | 11                 | 110                  |
| Toilet 1      | 130             | 240              | 4                 | 8                  | 34                   |
| Balcony       | 455             | 90               | 15                | 3                  | 44                   |
| Passage       | 525             | 115              | 17                | 4                  | 65                   |
| Bedroom 2     | 305             | 410              | 10                | 13                 | 134                  |
| Toilet 2      | 130             | 225              | 4                 | 7                  | 31                   |
| Balcony       | 305             | 90               | 10                | 3                  | 30                   |
| Bedroom 3     | 300             | 300              | 10                | 10                 | 97                   |
| Toilet 3      | 130             | 225              | 4                 | 7                  | 31                   |
| Balcony       | 90              | 310              | 3                 | 10                 | 30                   |
| Kitchen       | 230             | 300              | 8                 | 10                 | 74                   |
| Work Area     | 170             | 100              | 6                 | 3                  | 18                   |
| Plinth Area   |                 |                  |                   |                    | 1176                 |
| Common Area   | 224             |                  |                   |                    |                      |
| Total Area    |                 |                  |                   |                    | 1400                 |