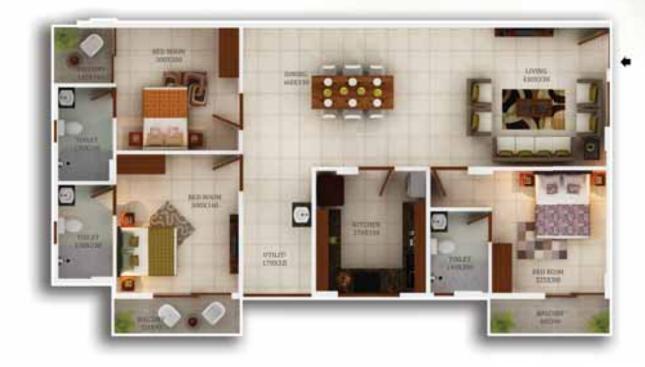

## TYPE - E (2 BHK) AREA - 1050 SQ.FT.

## **AREA DETAILS**

| ТҮРЕ Е          |  |  |  |  |  |
|-----------------|--|--|--|--|--|
| 1050 Sq.ft.     |  |  |  |  |  |
| 2 BHK           |  |  |  |  |  |
| South - Western |  |  |  |  |  |
| North           |  |  |  |  |  |
|                 |  |  |  |  |  |

#### TYPE E (2 BHK)

|               |                 | •                | •                 |                    |                      |
|---------------|-----------------|------------------|-------------------|--------------------|----------------------|
| Room          | Length<br>in cm | Breadth<br>in cm | Length<br>in feet | Breadth<br>in feet | Total<br>Area Sq.ft. |
| Living        | 370             | 435              | 12                | 14                 | 173                  |
| Dining        | 375             | 300              | 12                | 10                 | 121                  |
| Utility       | 180             | 225              | 6                 | 7                  | 44                   |
| Balcony       | 215             | 90               | 7                 | 3                  | 21                   |
| Bedroom 1     | 340             | 275              | 11                | 9                  | 101                  |
| Toilet 1      | 240             | 133              | 8                 | 4                  | 34                   |
| Balcony       | 360             | 90               | 12                | 3                  | 35                   |
| Bedroom 2     | 415             | 300              | 14                | 10                 | 134                  |
| Toilet 2      | 240             | 133              | 8                 | 4                  | 34                   |
| Balcony       | 120             | 300              | 4                 | 10                 | 39                   |
| Kitchen       | 275             | 275              | 9                 | 9                  | 81                   |
| Plinth Area   | 886             |                  |                   |                    |                      |
| Common Area ( | 164             |                  |                   |                    |                      |
| Total Area    |                 |                  |                   |                    | 1050                 |