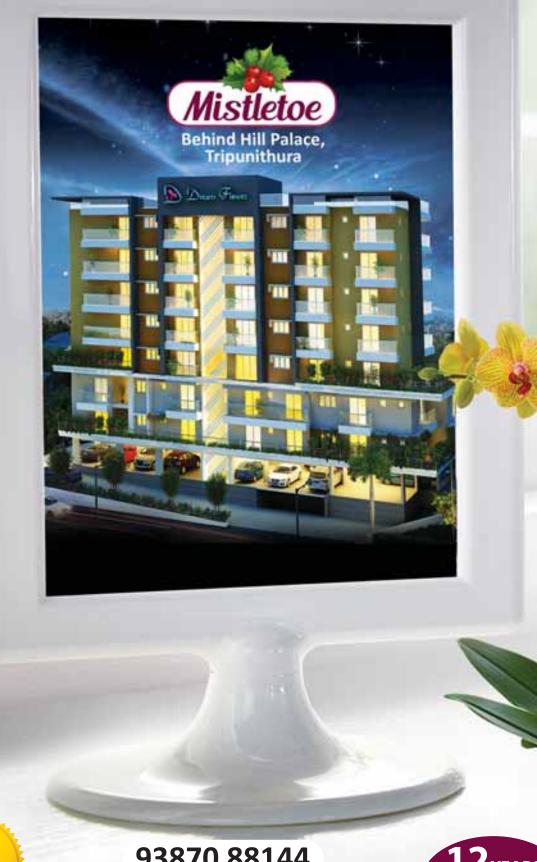

# **Everlasting Luxury. Evergreen Destination!**

Dreamflower Mistletoe is the 46th project of Dreamflower Housing Projects Pvt. Ltd. It is located at Kollanpady Bus Stop just 700 m from Tripunithura Hill Palace and 2 km from Kochi Refinery Limited. There will be a total of 28 flats (20 units of 2BHK and 8 units of 3BHK) in 20 cents of land. All flats are semi-furnished and there are only 4 units per floor giving ample lighting and ventilation. The structure is Basement + Ground+7 floors with ample Car Parking space at the Basement and Stilt Parking space on the Ground Floor. The cost is inclusive of Car Parking, Taxes, Electricity and Water connection charges. There are no hidden charges except Registration, thus offering you absolute safeguard against any price hikes.

#### Start date : January 2017.

Completion date : June 2019.