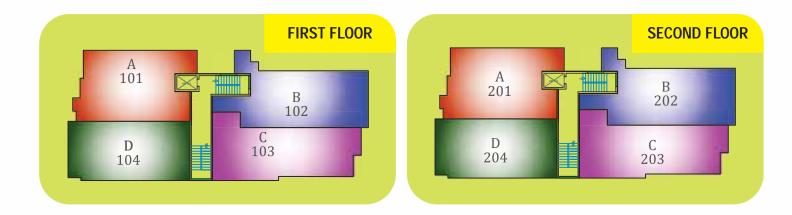

#### GROUND FLOOR CAR PARKING PLAN

TYPICAL FLOOR PLAN 1<sup>ST</sup> & 2<sup>ND</sup> FLOOR

# TYPICAL FLOOR PLAN3RD TO 7TH FLOOR