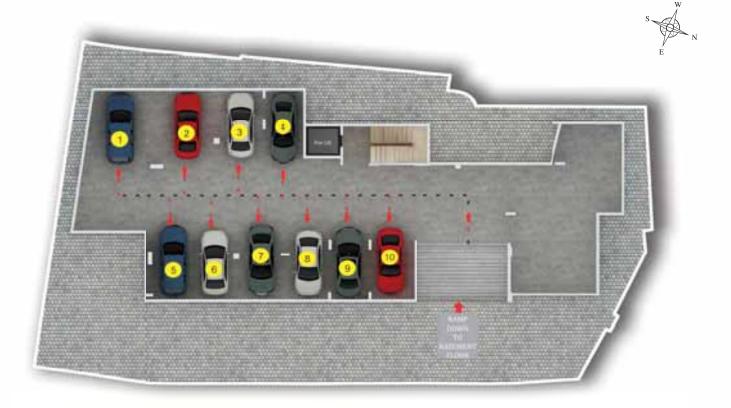

COLLEGE                                                                                        |        |                   |    |
| ,                                            | 850 M<br>2.7 KM            | Government College<br>Tripunithura<br>Bhavan's Royal Institute Of<br>Management<br>NSS College | -<br>- | 3.0<br>800<br>3.2 | М  |
| HOSPITAL                                     |                            | PLACE OF WORS                                                                                  | HIP    |                   |    |
| Lakshmi Hospital -                           | 3.2 KM<br>3.0 KM<br>3.0 KM | Church<br>Juma Masjid<br>Temple                                                                | -      | 500<br>3.0<br>650 | KM |



#### BASEMENT FLOOR CAR PARKING PLAN





#### GROUND FLOOR CAR PARKING PLAN





TYPICAL FLOOR PLAN 1<sup>ST</sup> & 2<sup>ND</sup> FLOOR





# TYPICAL FLOOR PLAN3RD TO 7TH FLOOR





## TYPE - A (3 BHK) AREA - 1285 SQ.FT.





## AREA DETAILS

| ТҮРЕ А            |                 |              |   |                   |                    |                      |  |  |  |
|-------------------|-----------------|--------------|---|-------------------|--------------------|----------------------|--|--|--|
| Area              |                 |              |   | 1285 Sq.ft.       |                    |                      |  |  |  |
| Mode              |                 |              |   |                   | 3 BHK              |                      |  |  |  |
| Direct            | ion             |              |   | Sout