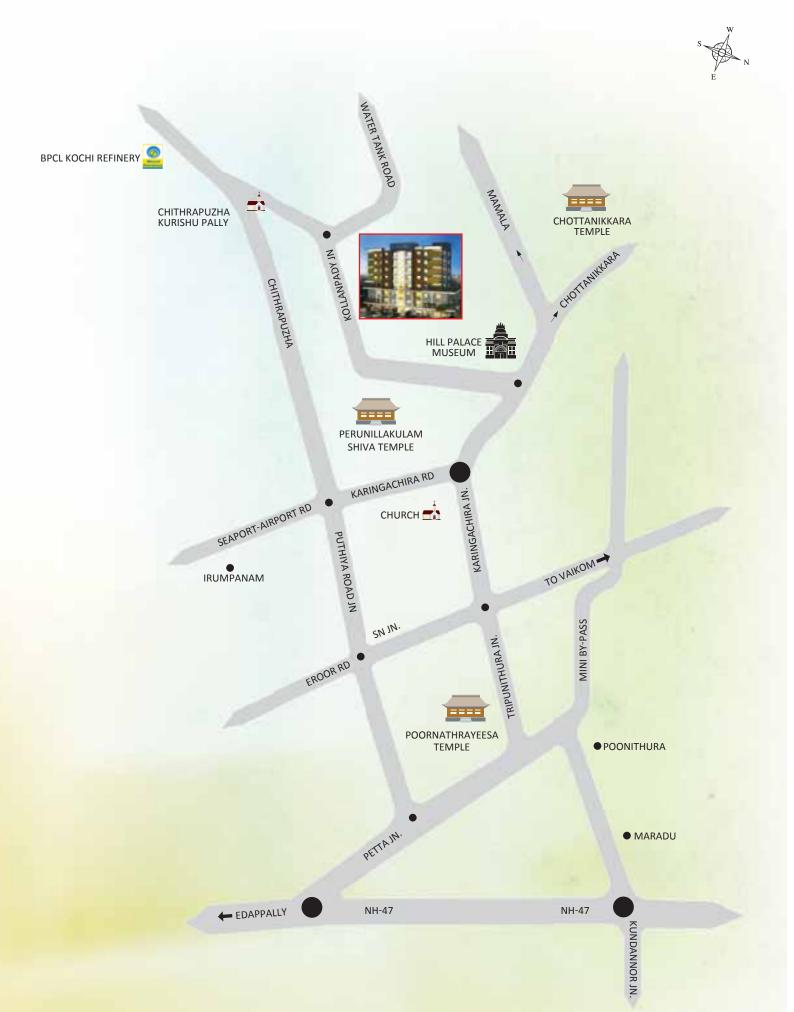

# **LOCATION MAP**

# **DISTANCE TO PROMINENT PLACES**

| TRANSPORTATION                               | N                          | SHOPPING                                                                                       |        |                   |    |
|----------------------------------------------|----------------------------|------------------------------------------------------------------------------------------------|--------|-------------------|----|
| Seaport - Airport Road - 1<br>BPCL Kochi - 2 | 1.0 KM<br>2.0 KM           | Abad Nucleus Mall                                                                              |        | 5.3               | KM |
| SCHOOLS                                      |                            | COLLEGE                                                                                        |        |                   |    |
| ,                                            | 850 M<br>2.7 KM            | Government College<br>Tripunithura<br>Bhavan's Royal Institute Of<br>Management<br>NSS College | -<br>- | 3.0<br>800<br>3.2 | М  |
| HOSPITAL                                     |                            | PLACE OF WORS                                                                                  | HIP    |                   |    |
| Lakshmi Hospital -                           | 3.2 KM<br>3.0 KM<br>3.0 KM | Church<br>Juma Masjid<br>Temple                                                                | -      | 500<br>3.0<br>650 | KM |