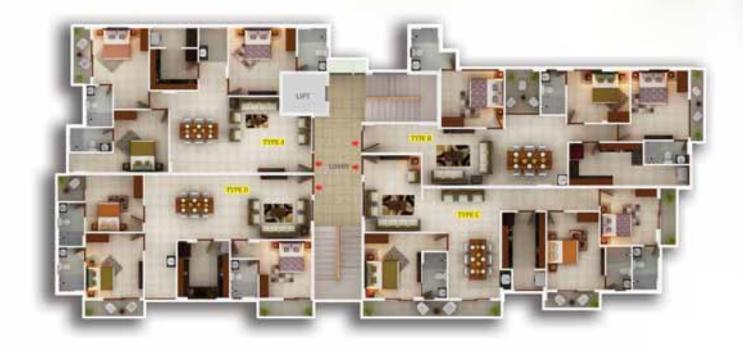

#### GROUND FLOOR CAR PARKING PLAN

TYPICAL FLOOR PLAN 1<sup>ST</sup> & 2<sup>ND</sup> FLOOR