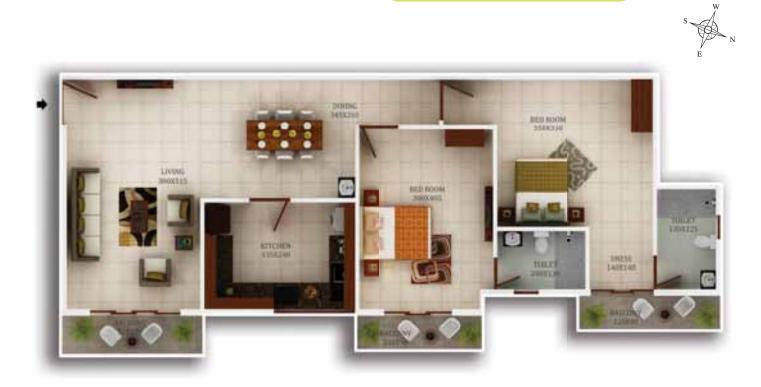

## TYPE - A (3 BHK) AREA - 1285 SQ.FT.

## AREA DETAILS

| ТҮРЕ А            |                 |              |   |                   |                    |                      |  |  |  |
|-------------------|-----------------|--------------|---|-------------------|--------------------|----------------------|--|--|--|
| Area              |                 |              |   | 1285 Sq.ft.       |                    |                      |  |  |  |
| Mode              |                 |              |   |                   | 3 BHK              |                      |  |  |  |
| Direct            | ion             |              |   | South             | - Western          |                      |  |  |  |
| Front             | Facing          |              |   |                   | North              |                      |  |  |  |
|                   | ТҮРЕ А (З ВНК)  |              |   |                   |                    |                      |  |  |  |
| Room              | Length<br>in cm | Brea<br>in c |   | Length<br>in feet | Breadth<br>in feet | Total<br>Area Sq.ft. |  |  |  |
| Living            | 450             | 36           | 0 | 15                | 12                 | 174                  |  |  |  |
| Dining            | 300             | 43           | 0 | 10                | 14                 | 139                  |  |  |  |
| Balcony           | 150             | 34           | 0 | 5                 | 11                 | 55                   |  |  |  |
| Bedroom 1         | 320             | 32           | 0 | 10                | 10                 | 110                  |  |  |  |
| Toilet 1          | 150             | 23           | 0 | 5                 | 8                  | 37                   |  |  |  |
| Bedroom 2         | 300             | 33           | 0 | 10                | 11                 | 106                  |  |  |  |
| Dress             | 230             | 10           | 0 | 8                 | 3                  | 25                   |  |  |  |
| Toilet 2          | 218             | 12           | 5 | 7                 | 4                  | 29                   |  |  |  |
| Bedroom 3         | 300             | 30           | 0 | 10                | 10                 | 97                   |  |  |  |
| Toilet 3          | 135             | 21           | 5 | 4                 | 7                  | 31                   |  |  |  |
| Balcony           | 100             | 32           | 0 | 3                 | 10                 | 34                   |  |  |  |
| Kitchen           | 250             | 22           | 0 | 8                 | 7                  | 59                   |  |  |  |
| Work Area         | 250             | 250 100 8 3  |   |                   | 27                 |                      |  |  |  |
| Plinth Area       |                 |              |   |                   |                    | 1082                 |  |  |  |
| Common Area (16%) |                 |              |   |                   | 203                |                      |  |  |  |
| Total Area        |                 |              |   |                   |                    | 1285                 |  |  |  |